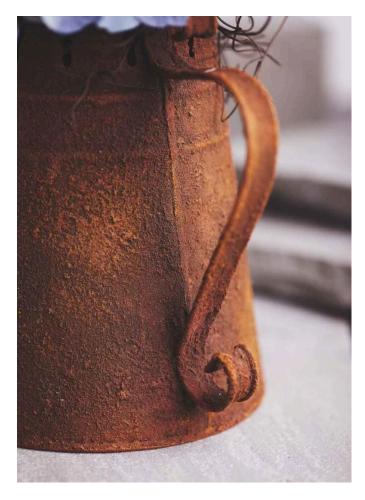

#### And here's how it works:

Apply the dark Rust paste in the colour Rusty
Brown over a large area of your decorative object.
You can apply it with a thick brush or sponge. Let the paint dry. You can also blow-dry the paste to speed up the drying time.

2. Now apply a **second layer of rust paste in the colour Rusty Red** and let it dry as well.

3. Put some Easy Rust Liquid in a bowl and dab and wipe the **liquid along the edges.** A rustic effect is created and the typical Rust-look is perfect!