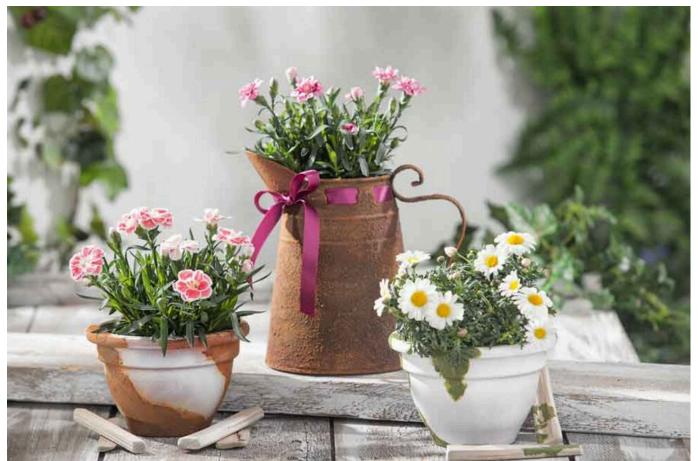

Many decorative objects for **garden and terrace are** designed in the current **Rust look** and give the environment a rustic **look**.

Expensive money spent on rusty decoration objects was yesterday, because now there is the Easy **Rust Paste and the Easy Rust Liquid!** How you can easily create the rusty effect for your decorative objects yourself, we will show you in these instructions

#### Rust-Optics self-made!

To design the decorative objects with the Rust-paste you need Easy **Rust paste in the colours Rusty Brown and Rusty Red** as well as the **Easy Rust Liquid** 

To apply the paste and the liquid, a thick brush and the VBS Paint sponge.