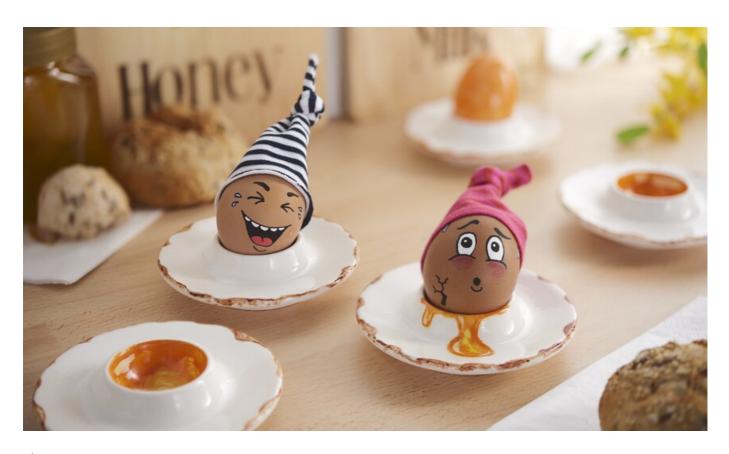

## Create fun breakfast eggs

Instructions No. 1913

José Difficulty: Beginner

O Working time: 1 hour 30 Minutes

Start your day with a laugh. The sewn hats do not look funny only, but keep your **breakfast eggs nice and warm.** The **suitably designed porcelain egg cups** make breakfast even more of an eye-catcher.

## There you go:

Paint the **eggcups** with **porcelain paint** according to your wishes. In our example the middle of the egg cup was painted with yellow paint and the edge with brown paint, so the egg cup looks like a fried egg. Allow the porcelain paint to dry well and then fire it according to the instructions on the package.

For the hats: Transfer the pattern in the broken fabric to the Jersey fabric Cut this to size. Sew your piece of fabric together along the long side with the sewing machine with a straight stitch. If necessary, trim the seam with a zigzag stitch.

Then turn the cap over and make a knot in the tip

Now the eggs are decorated. For this you paint faces on boiled eggs. You can do this as you like or you can apply our template to your eggs. Now put the cap on the eggs and place it in the egg cups.