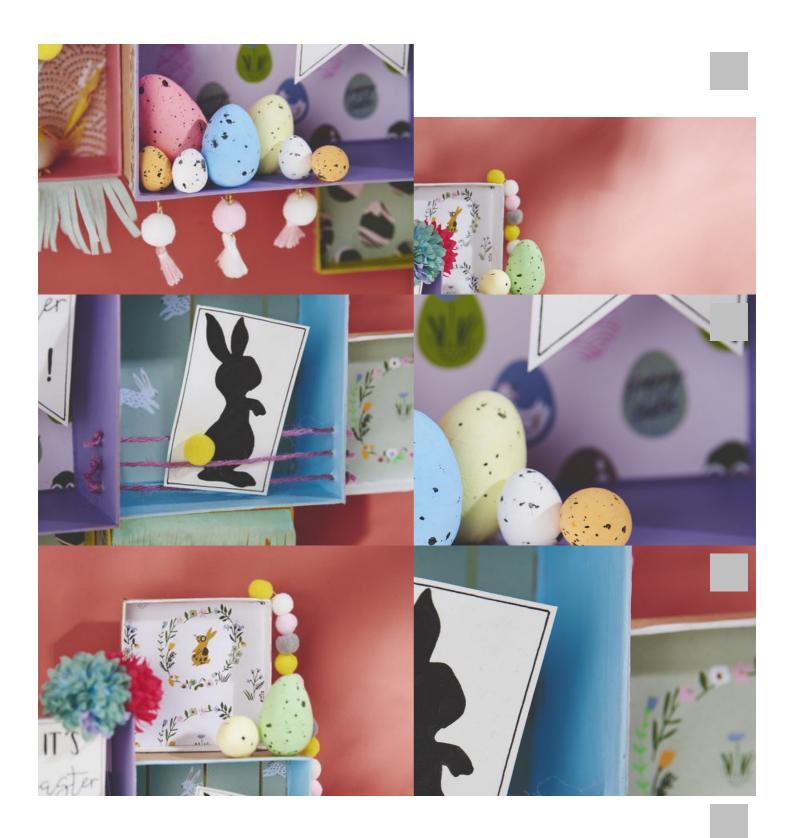

## Creative mural

Instructions No. 2175

Difficulty: Beginner

Working time: 3 Hours

Craft this great **Easter shelf** for your home. It offers plenty of space for your**creativity** and can be customised in shape and colour according to your wishes. This way you have a beautiful colourful shelf with all kinds of creative **cards**, **pennants**, **sayings**, **handicrafts** on your wall or windowsill to look at.