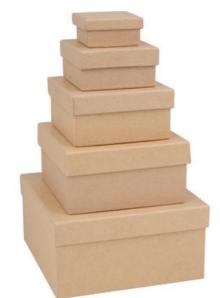

VBS Boxes "Square", set of 5 8,79 € Item details Quantity:

Add to shopping cart

| 231000-02 | Jule Cold Basic Deliy                                       |   |
|-----------|-------------------------------------------------------------|---|
| 703192-88 | Tissue paper, 50 x 70 cm, 20g/m <sup>2</sup> , 6 sheetsMint | 1 |
| 579377-03 | Tassel with eyelet, 8 pieces, 15 mmPink                     | 1 |
| 579377-04 | Tassel with eyelet, 8 pieces, 15 mmWhite                    | 1 |
| 12229     | VBS Boxes "Square", set of 5                                | 1 |
| 652568-32 | VBS Pompons, 15 mm, 60 piecesRose                           | 1 |
| 652568-21 | VBS Pompons, 15 mm, 60 piecesYellow                         | 1 |
| 652568-80 | VBS Pompons, 15 mm, 60 piecesWhite                          | 1 |
| 830942    | VBS Decorative egg "Color & Sizes Mix", 38 pieces           | 1 |
| 14125     | Tape set "Happy Easter"                                     | 1 |