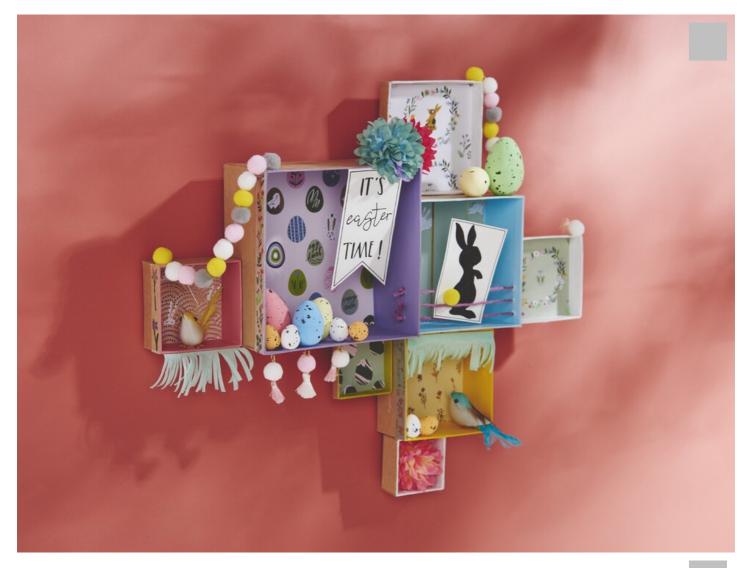

## Creative mural

Instructions No. 2175

Difficulty: Beginner

Working time: 3 Hours

Craft this great **Easter shelf** for your home. It offers plenty of space for your**creativity** and can be customised in shape and colour according to your wishes. This way you have a beautiful colourful shelf with all kinds of creative **cards**, **pennants**, **sayings**, **handicrafts** on your wall or windowsill to look at.