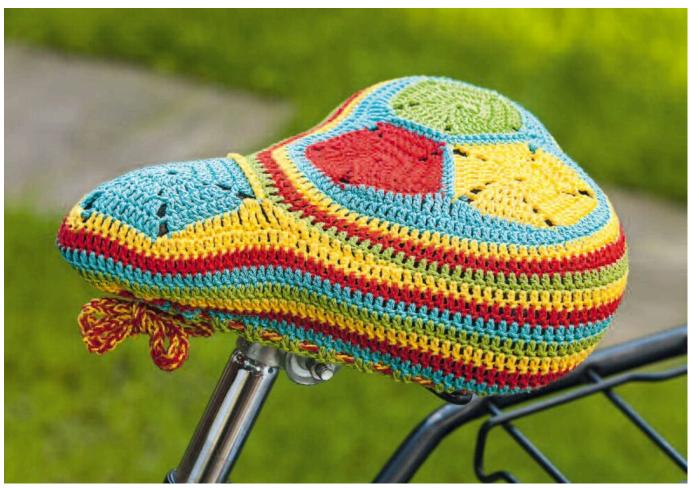

## Crochet pattern: Colourful crocheted bicycle saddle

Instructions No. 651

So your bike becomes an unmistakable unique piece: The colourful saddle cover is crocheted Cotton yarn and is individually adapted to your saddle while working. With this instruction you will surely succeed in crocheting.

## And so it goes:

For the basic form of the cover crochet 4 pentagons: crochet 8 ch to form a ring, crochet 15 tr in the ring. In the next round, 2 tr in 1 tr of the front round, 1 tr, 2 tr in 1 tr of the front round, 1 ch - repeat 4 more times. In the next two rows double again the first and last tr of the group and crochet 1 ch more between each group. Now crochet 3 pentagons together with dc, placing them left on left. To get an even triangle crochet the outside in the gaps as follows: 1 km in the middle ch, 2 dc, 6 tr, 6-8 double tr, 6 tr, 2 dc and 1 km. Then crochet tr in rounds around the triangle until the width fits the seat of your bicycle saddle. Then attach the fourth pentagon at the front and fill the spaces between the pentagons as described for the three pentagons. Then crochet again in rounds until the cover fits over your bicycle saddle. For fixing crochet from two colours a long ch which-Chain, you then thread through the last tr wheel. Tip: One Safety pin makes the threading easier.