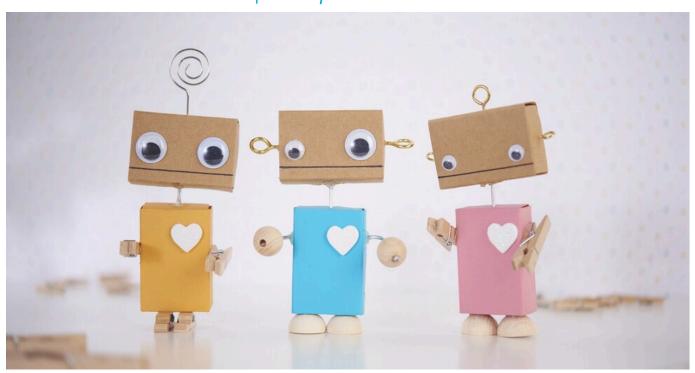

## **Instructions No. 2238**

Difficulty: Beginner

Working time: 1 hour 30 Minutes

Aren't these robots cute? They are made of few materials and are a great decoration for the children's room. This craft idea is easy to make and can also be copied by children.

- 1. Paint three matchboxes with craft colours.
- 2. While they are drying, take three more boxes, take them crosswise and paint a black line as a mouth.
- 3. Make holes in the head with an awl to be able to fix screw eyes and memo holder.
- 4. Insert a piece of wire for the neck from below.
- 5. Also poke holes in the coloured boxes where either the neck or the arms should be.
- 6. Now check: are the wires, eyelets and memo holders tight? If necessary, fix everything in place with a little hot glue.
- 7. Glue on wooden staples, wooden balls and hemispheres as arms, hands and feet.

8. Attach the wiggly eyes and a heart to each of them.