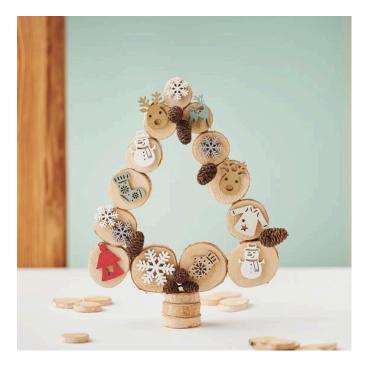

# Decorative Christmas trees made from wooden discs

**Instructions No. 3469** 

Difficulty: Beginner

Working time: 2 Hours

Create your own winter magic with **decorative fir trees made from wooden discs**! These unique decorations bring real nature into your home and create a cosy, warm atmosphere. Whether on the windowsill, as a table decoration or as a lovingly designed gift - a homemade wooden Christmas tree brings joy and creativity to the festive season. Discover how easy it is to create a magical eye-catcher from simple wooden discs.

#### **Building the fir tree**

Start by connecting the individual wooden discs with the hot glue. Apply a small amount of glue to the edge of one disc and attach the next disc to it. Repeat this step until you have reached the desired height of your Christmas tree. Make sure that the discs are firmly attached.

#### **Increase stability**

To ensure the stability of your fir tree, you can apply some hot glue over the rear interfaces of the discs. This provides additional support and prevents tipping. Optionally, you can also attach additional wooden discs as support.

#### **Creating the tree trunk**

For the tree trunk, glue several smaller wooden discs on top of each other. Once you have reached the desired height, carefully attach the trunk to the underside of your fir tree. Make sure that the tree is stable.

#### **Decoration**

Now comes the creative part: decorate your Christmas tree to your heart's content. Attach scatter decorations and pine cones to the tree with hot glue. Whether you use natural or glittery elements is entirely up to you - let your imagination run wild!