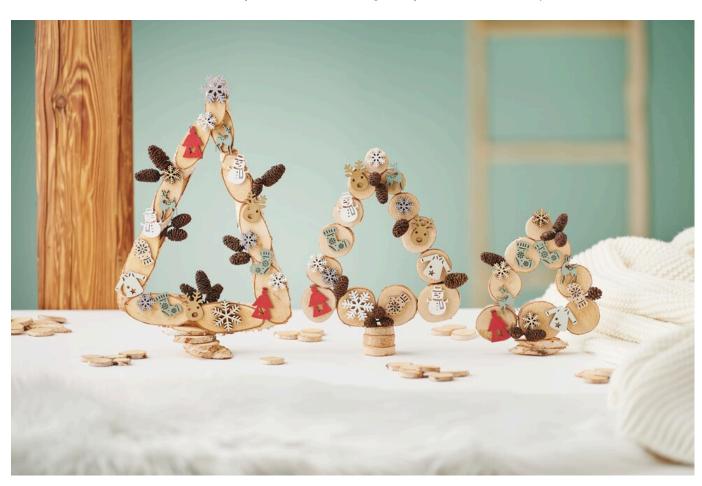

# Decorative Christmas trees made from wooden discs

**Instructions No. 3469** 

Difficulty: Beginner

Working time: 2 Hours

Create your own winter magic with **decorative fir trees made from wooden discs**! These unique decorations bring real nature into your home and create a cosy, warm atmosphere. Whether on the windowsill, as a table decoration or as a lovingly designed gift - a homemade wooden Christmas tree brings joy and creativity to the festive season. Discover how easy it is to create a magical eye-catcher from simple wooden discs.

#### **Building the fir tree**

Start by connecting the individual wooden discs with the hot glue. Apply a small amount of glue to the edge of one disc and attach the next disc to it. Repeat this step until you have reached the desired height of your Christmas tree. Make sure that the discs are firmly attached.

#### **Increase stability**

To ensure the stability of your fir tree, you can apply some hot glue over the rear interfaces of the discs. This provides additional support and prevents tipping. Optionally, you can also attach additional wooden discs as support.

#### **Creating the tree trunk**

For the tree trunk, glue several smaller wooden discs on top of each other. Once you have reached the desired height, carefully attach the trunk to the underside of your fir tree. Make sure that the tree is stable.

#### **Decoration**

Now comes the creative part: decorate your Christmas tree to your heart's content. Attach scatter decorations and pine cones to the tree with hot glue. Whether you use natural or glittery elements is entirely up to you - let your imagination run wild!