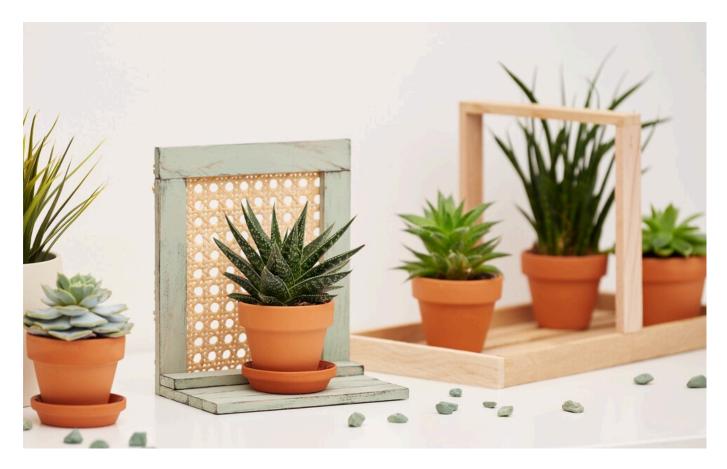

### This is how you make the frame:

For the **decorative frame**, you will need 12 **craft blocks** made from the wood of your choice. If necessary, you can sand them down once before gluing them together.

First paint all the craft blocks in pastel olive green. If you want the colour to be opaque, apply 2-3 coats. Once the paint has dried, wipe over the blocks with the ink pads to achieve the beautiful shabby chic look. You can then start gluing the individual pieces together.

For the base, glue four craft blocks together. Then create the rectangular frame by gluing four more blocks together at the edges. You will need two frames in total.

Now cut the **rattan weave** to fit the frames. Fix the wickerwork between the two frames using hot glue. Finally, glue the finished frame to the edge of the base plate.

A terracotta pot with a diameter of 6 cm fits perfectly on the decorative frame.