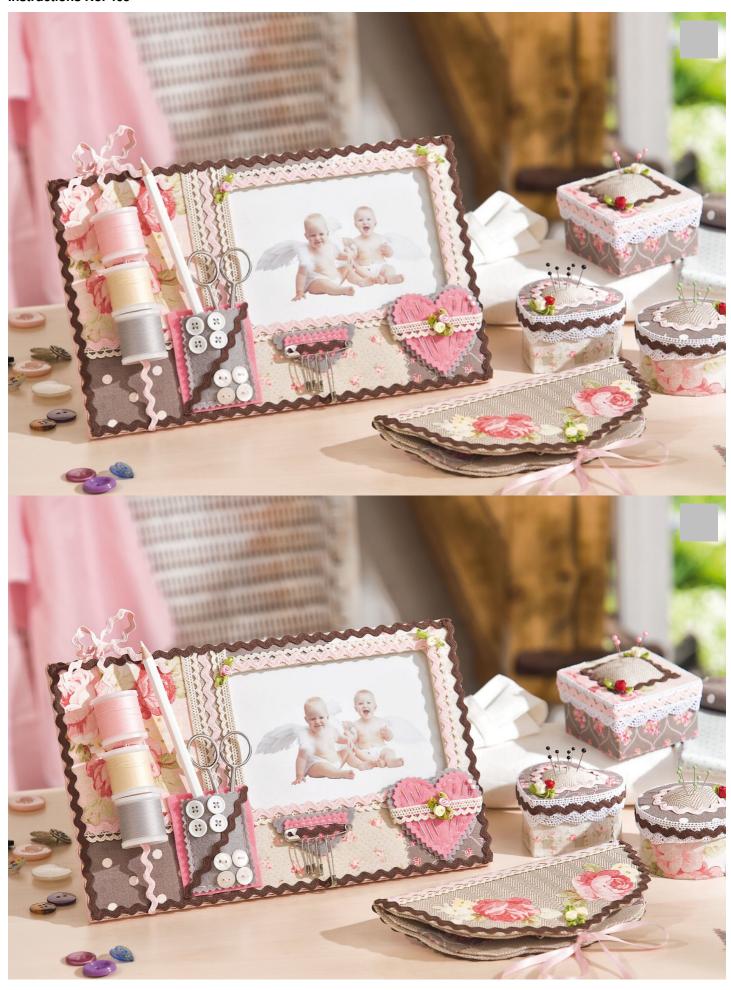

## Decorative helpers for the sewing room

Instructions No. 465

## VBS Picture frame "Scrap"

4,99 €
Item
details
Quantity:

1

Add to shopping cart

## Article information:

| Article number | Article name                                | Qty |
|----------------|---------------------------------------------|-----|
| 51163          | Hot glue gun, 15-80 Watt                    | 1   |
| 391085         | Cotton fabric "Gent", country house flowers | 0.2 |
| 376198         | Cotton fabric "Uni"Sand                     | 0.2 |
| 650120-04      | VBS Craft felt, 20 x 30 cmPale Pink         | 1   |
| 650120-36      | VBS Craft felt, 20 x 30 cmMouse Grey        | 1   |
| 11473          | Crochet borders set "Pastel"                | 1   |

| Article number | Article name                             | Qty |
|----------------|------------------------------------------|-----|
| 644303-06      | VBS Double page Adhesive tape6mm         | 1   |
| 644303-03      | VBS Double page Adhesive tape3 mm        | 1   |
| 110495         | Ponal express wood glue, 225 g           | 1   |
| 232487         | VBS Fill wadding, white, 300 g           | 1   |
| 120371-10      | VBS Flat brush "Easy-Brush"Size 10/10 mm | 1   |
| 360259         | Prym sewing needles No. 3-7              | 1   |