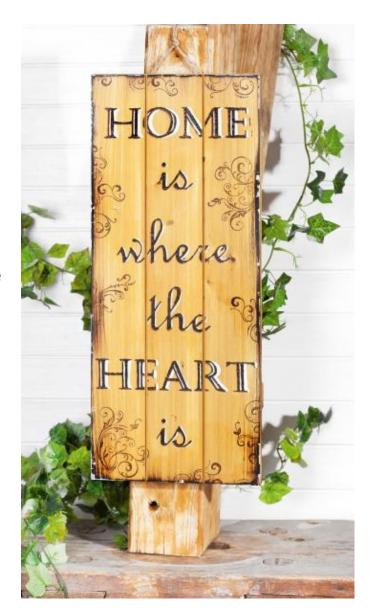

## Deko-Schild Home & Heart

**Instructions No. 935** 

With this beautiful wooden board, and the romantic curlicues, a pleasant feeling immediately arises. Let your guests participate in your home feeling..

## And it's as simple as that:

Print out the template of the font, cut it out and place the font on the board with adhesive tape. Slide the carbonless copy paper under the letters, draw them and transfer the writing.

Now work out the writing with the branding paper. Afterwards you paint the whole board with Wood stain and let it dry.

Fix the curlicue stamp on the acrylic block. Then stamp the squiggles and wipe the lnk Pads over the edges of the board.

Use a fine brush to accentuate the letters and paint small gaps around the edge.