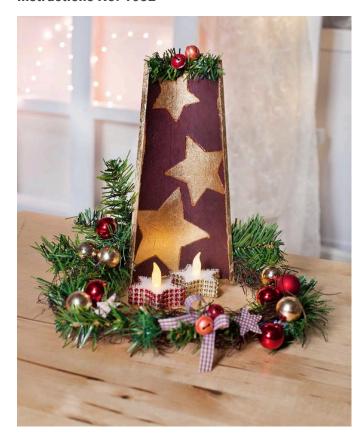

## Deko-Ziegel in Rostoptik

**Instructions No. 1032** 

This extraordinary decoration is created by a combination of Leaf metal and classic Christmas decorations such as baubles and Fir. Illuminated by the star-shaped LED tea lights, a festively illuminated Advent decoration is created.

## And it is as simple as that:

Transfer the stars of the pattern onto the bricks. Prime the brick around the stars in Bordeaux and let it dry well. Brush the stars and the edges with Gold leaf priming milk and let it dry for 20 minutes. Then brush Leaf metal onto Gold leaf priming milk and wipe off the excess. Catch them and you can use them again.

Then cover the brick with the Protective varnish. Make a wreath from the Willow and the Fir and decorate it with the balls and stars, which you fix with hot glue. You should glue the balls to the suspension at only if possible.

Make a loop out of the check ribbon and tie it with a second piece Ribbon, on which you have threaded two Jingles. Take a smaller piece of the fir branch and glue it to the upper edge of the brick. Decorate it with balls as well.

Take the star-shaped tea lights and stick them onto the decorative tape-Ribbon . Arrange the decorative tile in the fir wreath and place the two LED star tea lights in the middle in front of it.