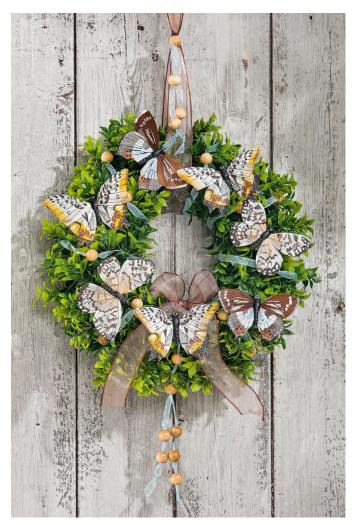

## Dekoidee Türkranz mit Feder-Schmetterlingen

**Instructions No. 253** 

Difficulty: Beginner

Working time: 15 Minutes

The box wreath with its fresh green is the perfect basis for a cheerful door wreath.

## And so it is done:

Just pull a few wooden beads with the bead needle onto a narrow organza Ribbon and wrap the box wreath with the Decorative ribbons

The decorative butterflies have a fastening wire.

They still have to be arranged and attached to only

The door wreath is hung up with Organza ribbon.