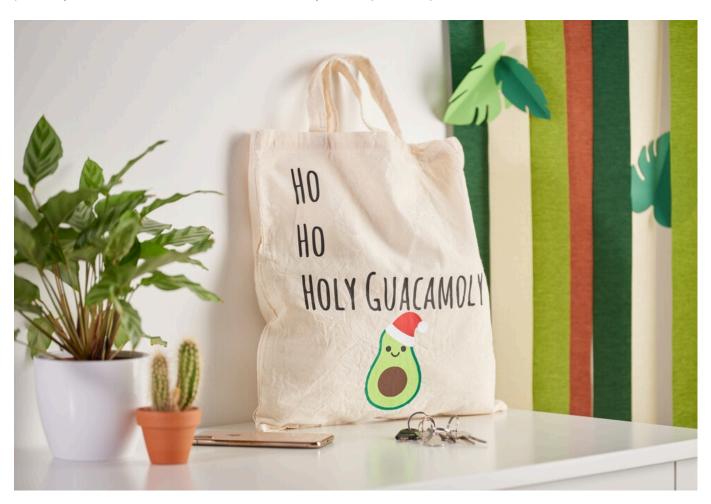

# Design a fabric bag with Cricut

**Instructions No. 2616** 

Difficulty: Beginner

Working time: 45 Minutes

Become a **textile designer** and create a fun **Christmas bag**. Also great for gift wrapping. With the **Cricut products** and our **free image template**, this is very easy to implement. The Cricut Maker cuts out the motifs precisely and the self-adhesive foil makes it easy to design the bag.

#### Finish the pocket

- 1. Cut out the motif with a sharp edge. First remove the foil around it so that only the motif is on the transparent foil. Repeat the process for all motifs.
- 2. Now place all the motifs on your bag one by one and iron them on.
- 3. Remove the foil and you are done.