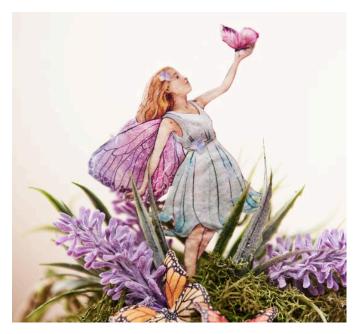

The cut-out motifs, such as butterflies and a fairy, are now glued to the moss. You can attach a bamboo skewer to the back to hold the fairy in place. Finish the lid by adding more lavender picks.