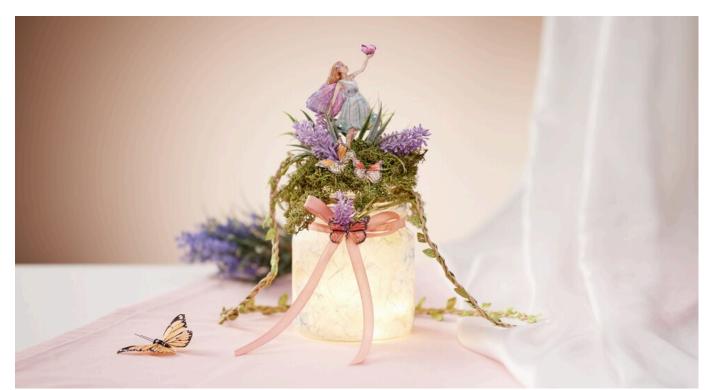

## **Instructions No. 2988**

Difficulty: Beginner

Working time: 4 Hours

Immerse yourself in the fairytale world of fairies as you conjure up enchanting motifs such as flowers and dreamy scenes on a preserving jar with this craft idea. Be inspired by the magic of fairies and create a unique, enchanted work of art.

Cut the "Hydrangea fragrance" motif straw floss to fit the storage jar. Then fix it in place with the "Glass & porcelain" napkin varnish. Tie a bow around the jar and embellish it with a lavender pick.

Then start by sticking moss on the lid. Use the "leaves" cord to create a suspension. Tie one end around the lid and knot the remaining long end on the opposite side of the cord.

For the next steps, cut out the motifs from the "Enchanting cards" motif straw floss and attach them to the embossing foil using the patch adhesive. Use the tweezers scissors to cut out everything in a filigree manner. Then emphasise the details with the embossing pens.

The cut-out motifs, such as butterflies and a fairy, are now glued to the moss. You can attach a bamboo skewer to the back to hold the fairy in place. Finish the lid by adding more lavender picks.