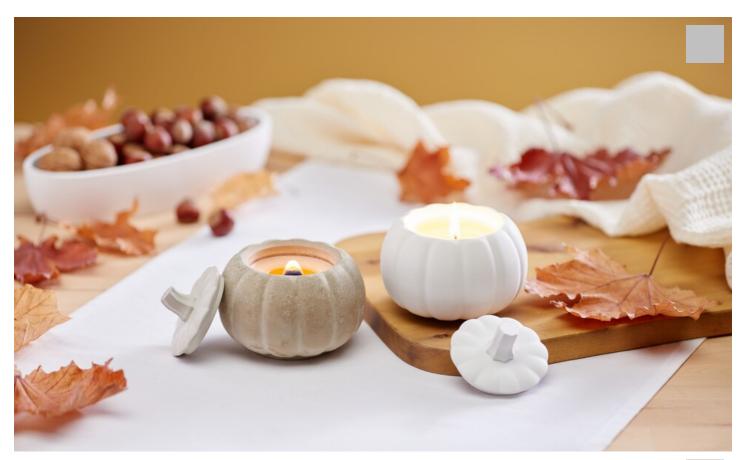

# Design a pumpkin mould with candle wax

### Instructions No. 3098

Difficulty: Beginner

Working time: 1 hour

A beautiful decoration for the autumn season - easy to cast yourself! First you mould the **pumpkins** from casting compound and then fill them with **wax** for candles. A bright idea that looks great.

You can choose whether to cast the pumpkins in white casting compound or concrete and you can also colour and scent the wax for candles.