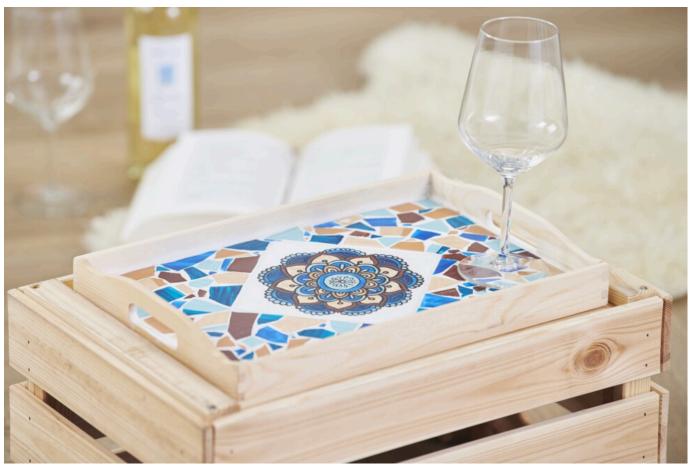

## Design tray with mosaic

**Instructions No. 1784** 

Difficulty: Beginner

Working time: 2 Hours

Summer is just around the corner, which means finally having breakfast in the garden again. But carrying the dishes will always be a shaky business. A tray could help there. That's why you simply design your own tray. We show you how to make your own individual tray.

**<u>Caution!</u>** Let the hot tiles cool down in the oven, otherwise there is a risk of burning.

Next, glue the tile with the mandala with mosaic glue in the middle of the tray.

Now you need protective goggles! Crush the cooled tiles with a hammer and place the broken pieces on the tray.

When you have filled the bottom of the tray with shards, brush the mosaic with mosaic and-Joint Filler wipe away the excess mass with a damp sponge so that the mosaic is clearly visible.

Then let them Joint Filler dry.

Then seal the surface with the mosaic to make it Clear varnish, food safe. Let it Clear varnish **dry for 1 to 2** hours.

That's it! Have fun with your self-designed tray