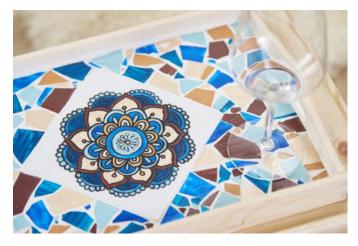

**<u>Caution!</u>** Let the hot tiles cool down in the oven, otherwise there is a risk of burning.

Next, glue the tile with the mandala with mosaic glue in the middle of the tray.

Now you need protective goggles! Crush the cooled tiles with a hammer and place the broken pieces on the tray.

When you have filled the bottom of the tray with shards, brush the mosaic with mosaic and-Joint Filler wipe away the excess mass with a damp sponge so that the mosaic is clearly visible.

Then let them Joint Filler dry.