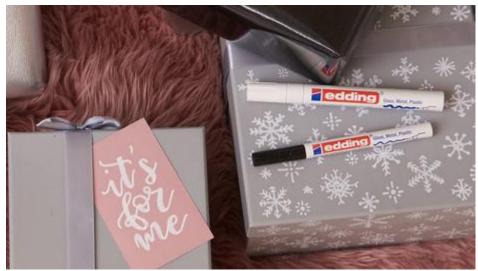

For this packaging, we used silver-coloured wrapping paper and let white snowflakes trickle onto the paper. We used the white edding 780 with an extra-fine tip. There are no limits to your imagination when designing.