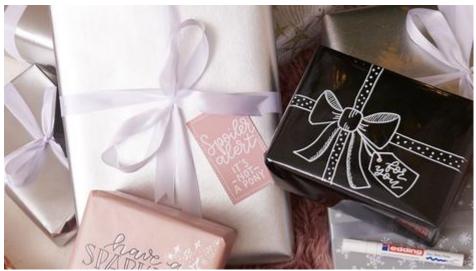

We wrote on the pink package with the black edding 780 and then emphasised individual letters with white shadows (with edding 751).

A large, imaginary bow is enthroned on the black gift. We drew this on the paper with the silver-coloured edding 751 and added a matching gift tag.