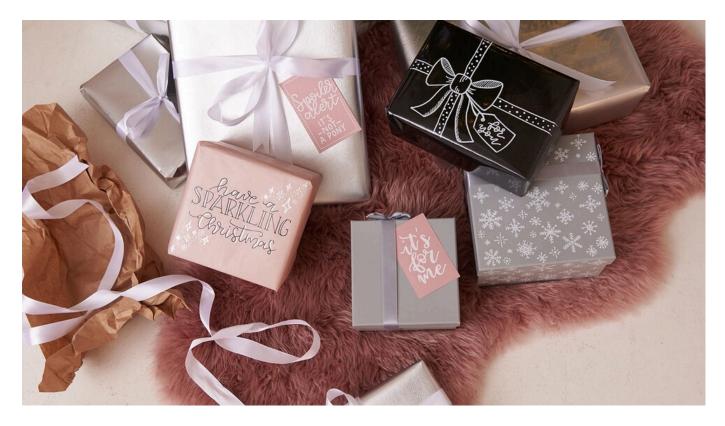

# Design your own wrapping paper

Instructions No. 2861

Difficulty: Beginner

Working time: 1 hour

All the Christmas presents are bought, now they just need to be wrapped nicely. Finding creative gift wrapping is sometimes easier said than done, because off-the-peg wrapping paper is often unimaginative, too kitschy or just doesn't fit the gift properly. You can design your own individual wrapping paper. Your friends and family will be especially pleased when they receive such a lovingly wrapped gift. There are no limits to your ideas: Christmas greetings in beautiful handwriting, stars, angels, snowflakes or decorative bows - you can do it all simply and easily with edding gloss paint markers. The varnish-like opaque ink holds perfectly on smooth, light and dark surfaces. The versatile markers are available in up to 18 brilliant colours, including white and many metallic colours. There are different line widths to choose from.

### Design your own wrapping paper - individual and personal

Before you start designing, activate the edding gloss paint marker according to the instructions. We recommend trying out the words you want to write on another sheet of paper first. This is the best way to see what you like. You can work with round or square letters, in cursive or block letters.

We wrote on the pink package with the black edding 780 and then emphasised individual letters with white shadows (with edding 751).

A large, imaginary bow is enthroned on the black gift. We drew this on the paper with the silver-coloured edding 751 and added a matching gift tag.

For this packaging, we used silver-coloured wrapping paper and let white snowflakes trickle onto the paper. We used the white edding 780 with an extra-fine tip. There are no limits to your imagination when designing.