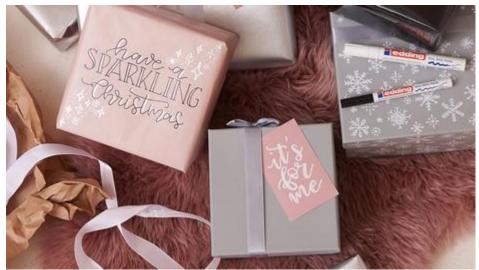

We wrote on the pink package with the black edding 780 and then emphasised individual letters with white shadows (with edding 751).

A large, imaginary bow is enthroned on the black gift. We drew this on the paper with the silver-coloured edding 751 and added a matching gift tag.