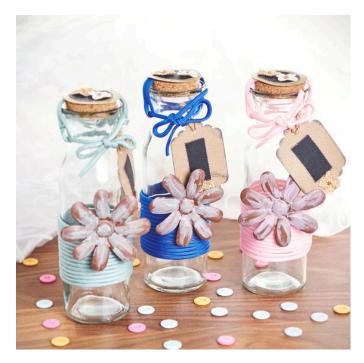

# DIY Glasflaschen zum Verschenken

**Instructions No. 1845** 

Difficulty: Beginner

Working time: 20 Minutes

Giving away that special something is not difficult: with only little effort these three glass bottles are decorated. only Fill them afterwards.

#### Decorative metal flowers

The flowers are cut out of copper foil and embossed. For this purpose, simply draw Paper on a flower and cut it out. The embossing foil is embossed on the VBS Special mat. The contours of the outlined flower are transferred to the foil with a pencil, then the embossing foil can be cut to size with scissors. Using an embossing pencil, leaf structures can be modelled into the foil on the soft mat. Afterwards the flowers can be painted Handicraft paint with something.

## Decorating the bottle

Now something double-sided Adhesive tape is positioned on each bottle, this is wrapped with a Paracord Ribbon , which Adhesive tape fixes the wrapping.

Position the metal flowers with hot glue on each bottle.

#### Inscription labels

The inscription labels are punched with the Craft Punch off Kraft paper. Carefully wipe over the edges of the die-cut labels with black stamping ink. The circles on the cork lids are also made of Kraft paper. these and the small black inscription field are also punched or cut out of something more self-adhesive

Blackboard film . Both can be labeled or decorated according to your personal taste.

#### Finish

Tie the labels to a Paracord ribbon, stick the decorative tape with hot glue between the decorations and the cork of the bottle. Once the bottles are filled, the lid can be put on together with the label.