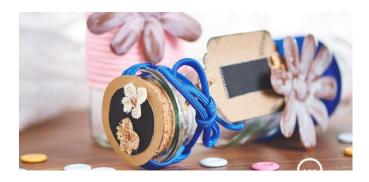

#### Decorative metal flowers

The flowers are cut out of copper foil and embossed. For this purpose, simply draw Paper on a flower and cut it out. The embossing foil is embossed on the VBS Special mat. The contours of the outlined flower are transferred to the foil with a pencil, then the embossing foil can be cut to size with scissors. Using an embossing pencil, leaf structures can be modelled into the foil on the soft mat. Afterwards the flowers can be painted Handicraft paint with something.

## Decorating the bottle

Now something double-sided Adhesive tape is positioned on each bottle, this is wrapped with a Paracord Ribbon , which Adhesive tape fixes the wrapping.

Position the metal flowers with hot glue on each bottle.

#### Inscription labels

The inscription labels are punched with the Craft Punch off Kraft paper. Carefully wipe over the edges of the die-cut labels with black stamping ink. The circles on the cork lids are also made of Kraft paper. these and the small black inscription field are also punched or cut out of something more self-adhesive

#### Finish

Tie the labels to a Paracord ribbon, stick the decorative tape with hot glue between the decorations and the cork of the bottle. Once the bottles are filled, the lid can be put on together with the label.