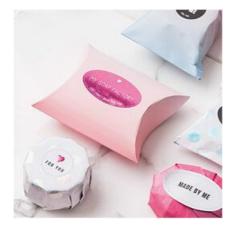

#### Bath salts and bath balls

With only little effort, you can also produce castings and balls Bath salts , just like soap. The instruction 1657 "Wellnessbox with self made " does not only Soap designcontain information about how to pour the soaps but also how to create coloured and shaped Bath salts bath balls.

# DIY soaps and bath salts are the ideal gift idea

Bath salts filled into small tubes, the soap bars in noble packaging and provided Paper with pretty stickers result in unique small gifts - friends and acquaintances will certainly be pleased about the pretty and practical presents.