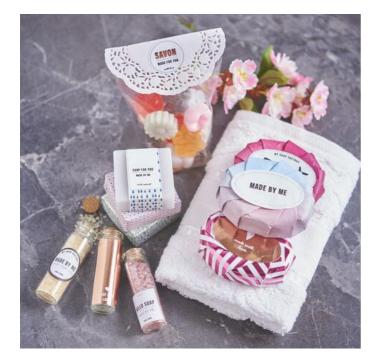

# DIY soaps and bath salts are the ideal gift idea

Bath salts filled into small tubes, the soap bars in noble packaging and provided Paper with pretty stickers result in unique small gifts - friends and acquaintances will certainly be pleased about the pretty and practical presents.

#### Bath salts and bath balls

With only little effort, you can also produce castings and balls Bath salts , just like soap. The instruction 1657 "Wellnessbox with self made " does not only Soap designcontain information about how to pour the soaps but also how to create coloured and shaped Bath salts bath balls.