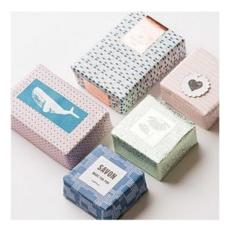

### Pouring soap is very easy!

You need few basics for casting soap: only choose a heat-resistant casting mould, casting soap and a melting pot.

According to your personal taste you can create individual soap bars by using scented oil, Soap colour, care additives. You wish a detailed instruction? Please read the instruction **1439 "Pouring soap".** 

Refined soap reliefs are created by placing a relief inlay in the mould before the casting process. Learn in the **instruction no. 1662 "Pouring soap with the contour liner" how easy** it is.