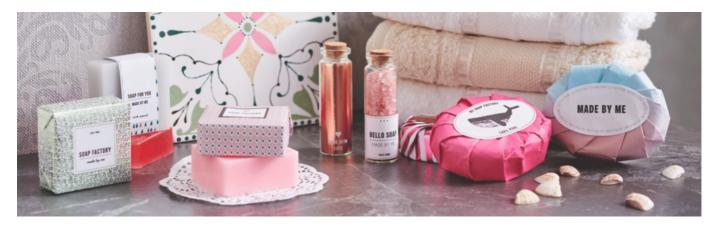

# DIY soaps and bath salts are the ideal gift idea

Bath salts filled into small tubes, the soap bars in noble packaging and provided Paper with pretty stickers result in unique small gifts - friends and acquaintances will certainly be pleased about the pretty and practical presents.

#### Bath salts and bath balls

With only little effort, you can also produce castings and balls Bath salts , just like soap. The instruction 1657 "Wellnessbox with self made " does not only Soap designcontain information about how to pour the soaps but also how to create coloured and shaped Bath salts bath balls.

Refined soap reliefs are created by placing a relief inlay in the mould before the casting process. Learn in the **instruction no. 1662 "Pouring soap with the contour liner" how easy** it is.