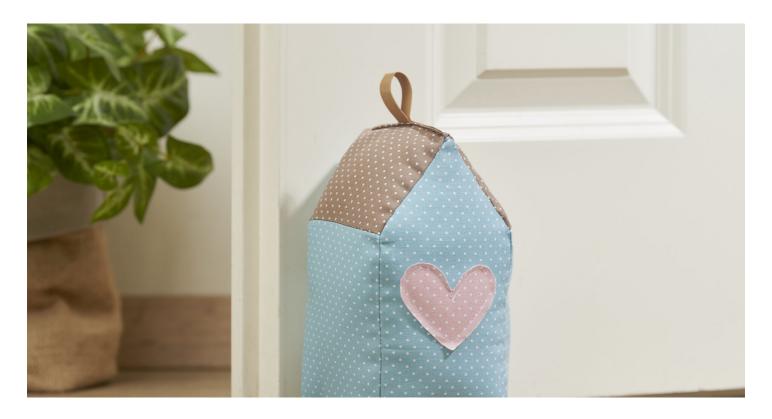

# **Doorstop House**

#### Instructions No. 2419

Difficulty: Advanced

Working time: 5 Hours

A **doorstop** is the perfect helper for the home. They prevent doors or windows from slamming shut again. They also guarantee that doors and windows do not hit the wall in case of too strong a draught or if the door is opened too much. For cat lovers, they have the advantage that the animals can change rooms because the doors are always open a crack and cannot slam shut.

Our instructions and the **free templates** will help you to sew this**cute house** without any problems. The house can be decorated according to your preferences.