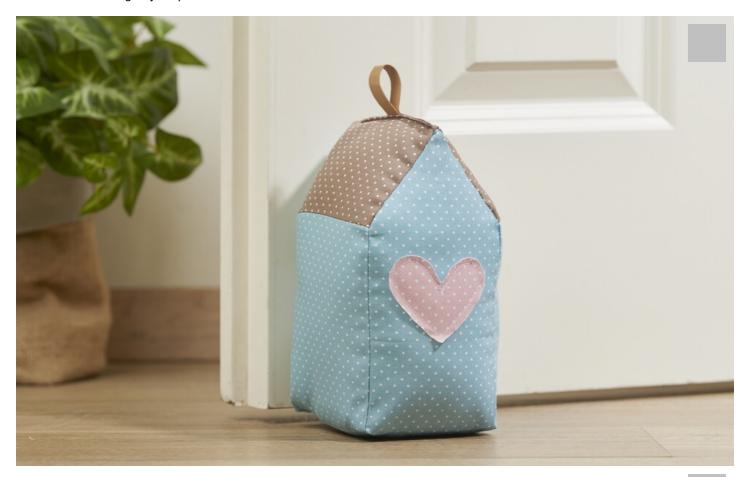

# **Doorstop House**

#### Instructions No. 2419

Difficulty: Advanced

Working time: 5 Hours

A **doorstop** is the perfect helper for the home. They prevent doors or windows from slamming shut again. They also guarantee that doors and windows do not hit the wall in case of too strong a draught or if the door is opened too much. For cat lovers, they have the advantage that the animals can change rooms because the doors are always open a crack and cannot slam shut.

Our instructions and the **free templates** will help you to sew this**cute house** without any problems. The house can be decorated according to your preferences.