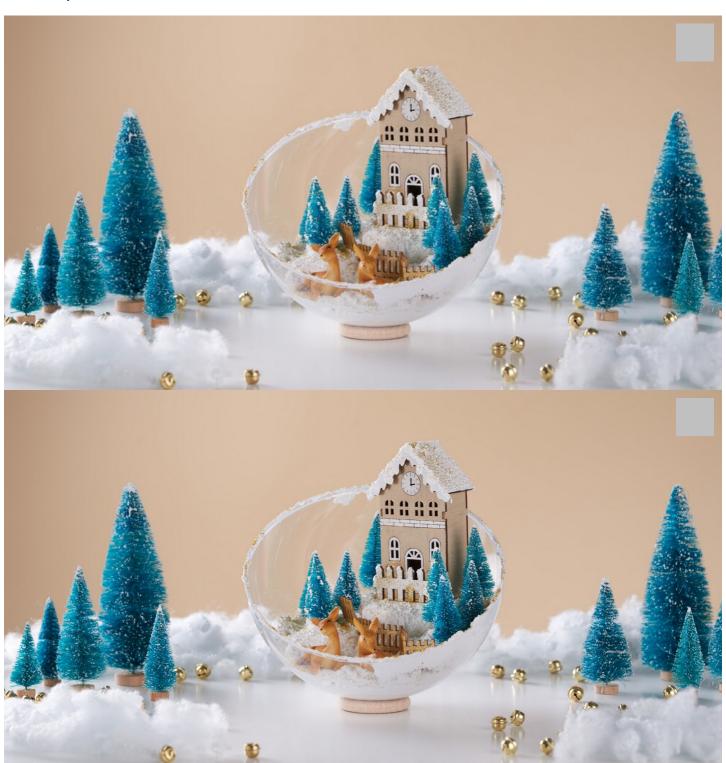

## Dreamlike winter landscape with house

## Instructions No. 2372

Difficulty: Beginner

Working time: 3 Hours

The most beautiful winter landscapes are self-made - use this idea to create your own winter magic. Crafting is fun and you will certainly succeed.

Arrangement on the table or in the window

Decorate the hemisphere together with other fir trees, with some absorbent cotton and small bells or even cones to a great arrangement. Your new decoration highlight for the winter season is ready!

## Article information:

| Article number | Article name                                              | Qty |
|----------------|-----------------------------------------------------------|-----|
| 597043         | Acrylic ball, Ø 25 cm                                     | 1   |
| 12263          | VBS Wooden building kit "Villa with fence"                | 1   |
| 633215         | Fawn, set of 4                                            | 1   |
| 735520-25      | VBS Decorative snow250 ml                                 | 1   |
| 612326         | Polystyrene sheet                                         | 1   |
| 560085-69      | VBS Craft paint, 50 mlBeige                               | 1   |
| 560085-80      | VBS Craft paint, 50 mlWhite                               | 1   |
| 756846-08      | Viva Decor Maya StardustGold                              | 1   |
| 12005          | Wooden ringsØ 56 mm, 10 pieces                            | 1   |
| 450638         | Marabu fix it adhesive spray, 150 ml (leider ausverkauft) | 1   |
| 111065         | VBS Handicraft glue                                       | 1   |
| 120364-02      | VBS Brush with round tip "Easy Brush"Size 02/2,4 mm       | 1   |
| 131056         | VBS Plastic spatula, 5 parts                              | 1   |