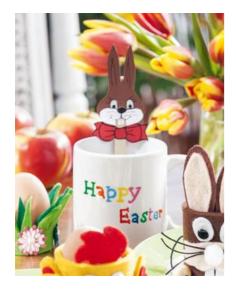

## Easter bunny clip with coffee mug

Instructions No. 1414

Joint Difficulty: Beginner

This Easter table decoration will certainly make everyone happy: The Easter bunny clasps **are** great eye-catchers **on** the Easter table! They are simply clipped onto colourful, **good-humoured coffee cups** that you have painted yourself.

## Make funny bunny clips

Download the design template and transfer the rabbits to **Craft cardboard sheet**. The rabbit head is cut out of brown Paper, the mouth part of white Craft cardboard sheet and the bow of red Paper . For the two rabbit teeth simply cut two small white rectangles.

Finally only put the paper bunny, the bow and the little teeth on a **Clothespin** stick.

## How to label porcelain cups

Before painting, clean the coffee mug so that the painting surface is absolutely free of grease and dust

Now use porcelain painting pens to mark the mug with Happy Easter, Happy Easter or a very personal message. You are welcome to use the lettering of the motif template as an aid by transferring it onto the porcelain using yellow carbon paper (or graphite paper) and colouring it in.