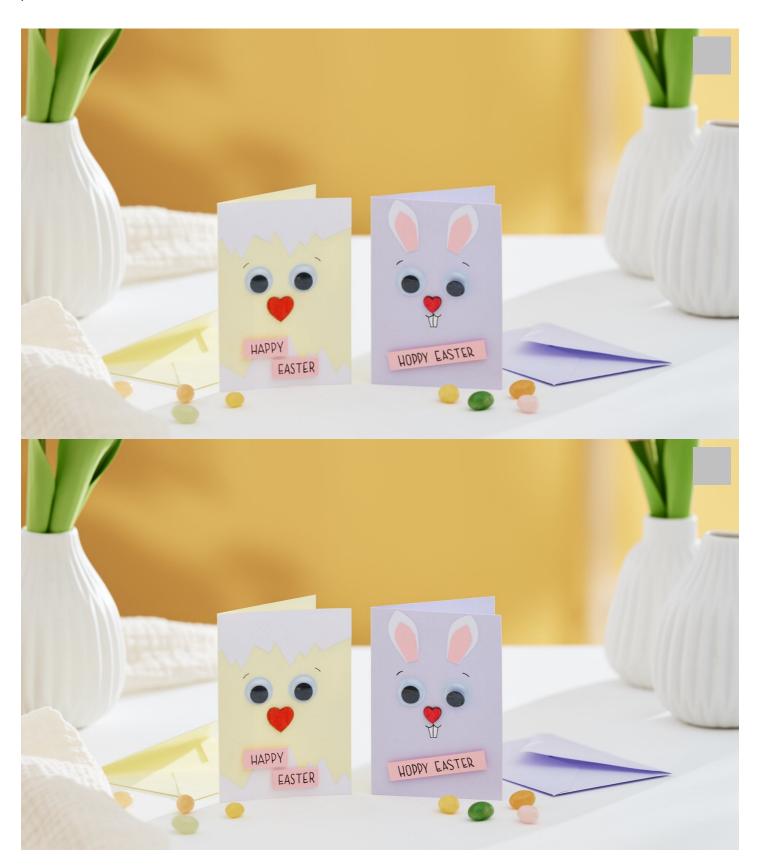

## Instructions No. 3011

Difficulty: Beginner

Working time: 1 hour

These **mini Easter cards** are a beautiful gift idea to bring joy to a loved one. With ou**templates** and wobbly eyes, you can conjure up a cute bunny and a sweet chick on a folded card. Add a few personalised lines and your Easter greetings are perfect.