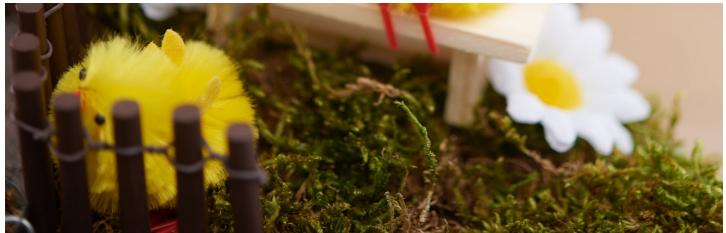

## Instructions No. 2976

Difficulty: Beginner

Working time: 4 Hours

Bring your own little Easter world into your home. Use our miniatures to create a miniature Easter landscape that will be a great eye-catcher in your home.

| 735520-25 | VBS Decorative snow250 ml                                                | 1 |
|-----------|--------------------------------------------------------------------------|---|
| 601399    | Dry-Flower arrangement foam, 2 pieces                                    | 1 |
| 132138    | Fiskars "Professional metal cutter knife", 18 mm<br>(leider ausverkauft) | 1 |
| 61764202  | Styrofoam egg, 2 parts, 30 cm                                            | 1 |
| 560078-70 | VBS Craft paint, 15 mlBlack                                              | 1 |
| 560085-68 | VBS Craft paint, 50 mlGrey Brown                                         | 1 |
| 560085-96 | VBS Craft paint, 50 mlPastel-Olive Green                                 | 1 |
| 692557    | Wooden bench and table                                                   | 1 |
| 692748    | VBS Mini garden set                                                      | 1 |
| 474900    | Garden tools, set of 3                                                   | 1 |
| 698931    | VBS Roundwood fence, approx. 80 x 5 cm, Brown                            | 1 |
| 19573     | VBS Chenille chicks "Height 4 cm"                                        | 1 |
| 22594     | VBS Scatter decorations "Carrot"                                         | 1 |
| 600361    | Styrofoam egg, 15,5 x 11 cm, 2 parts                                     | 1 |