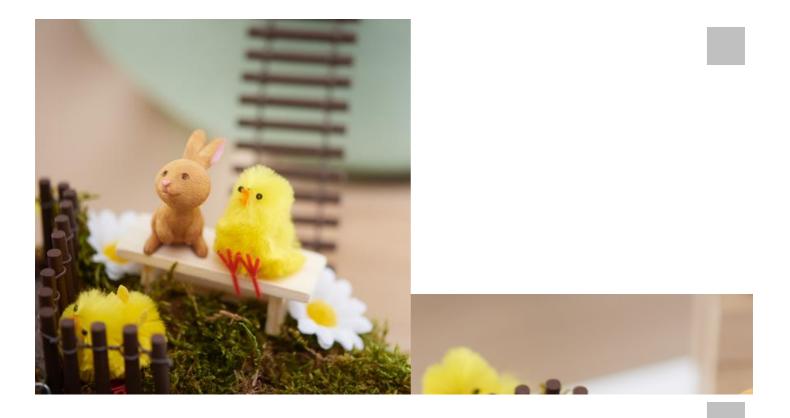

## Easter miniature landscape

## Instructions No. 2976

Difficulty: Beginner

Working time: 4 Hours

Bring your own little Easter world into your home. Use our miniatures to create a miniature Easter landscape that will be a great eye-catcher in your home.