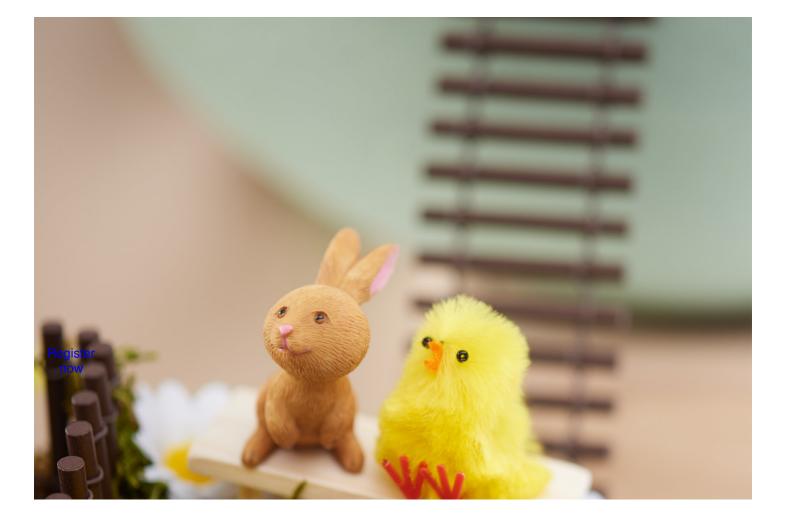

## Easter miniature landscape

## Instructions No. 2976

Difficulty: Beginner

Working time: 4 Hours

Bring your own little Easter world into your home. Use our miniatures to create a miniature Easter landscape that will be a great eye-catcher in your home.