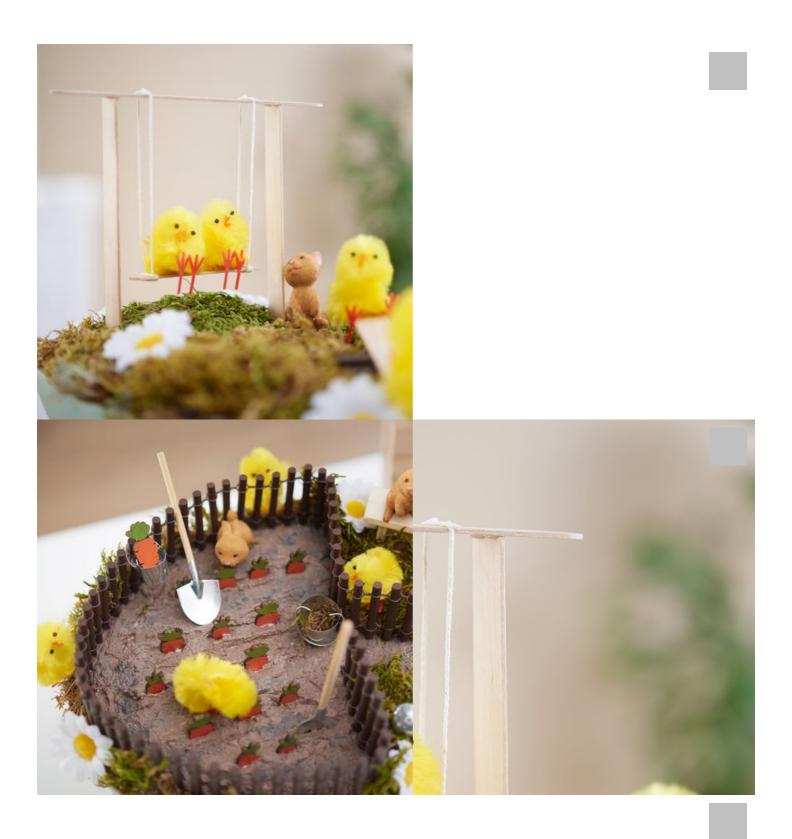

## Easter miniature landscape

## Instructions No. 2976

Difficulty: Beginner

Working time: 4 Hours

Bring your own little Easter world into your home. Use our miniatures to create a miniature Easter landscape that will be a great eye-catcher in your home.