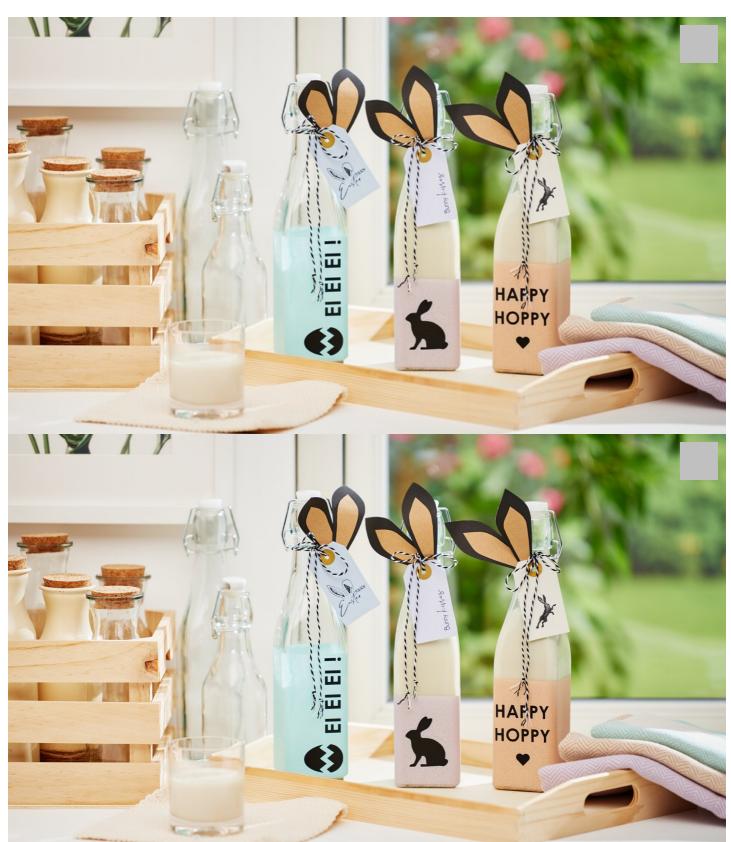

# Easter-style plotting on glass bottles

Instructions No. 3204

Difficulty: Beginner

Working time: 2 Hours

Easter is the perfect time to embellish your home with creative and personalised decorations. In this tutorial, I'll show you how to decorate **glass bottles with Easter motifs** and create a unique eye-catcher for your Easter table arrangement. With modern **plotter technology** and a little skill, you can easily create your own decorations. Let's go through this crafting process together step by step and find out how to design the Easter motifs with your plotter and conjure them up on the bottles.

#### Apply the motifs

Now apply the plotted motifs to the dried bottles. Position them as desired on the bottle to create a harmonious look.

#### Stamping tags and attaching ears

Stamp the tags as you wish. Transfer the stencil for the ears to cardboard, cut them out and glue them together. Attach the finished ears to the back of the tags.

#### Tie the cord and bow

Measure about 80 cm of cord per bottle. Tie the cord to the tag and attach it to the back of the bottle. Bring the ends to the front and tie a decorative bow. Tie a knot at the ends and curl the hanging piece for a playful finish.

And voilà, you now have a beautiful, self-designed, Easter glass bottle! This DIY project is not only fun for creative minds, but also a wonderful way to add a personal touch to your Easter decorations. For all the materials you need, visit our online shop and be inspired by our extensive range. Start your creative adventure today and bring Easter joy into your home!