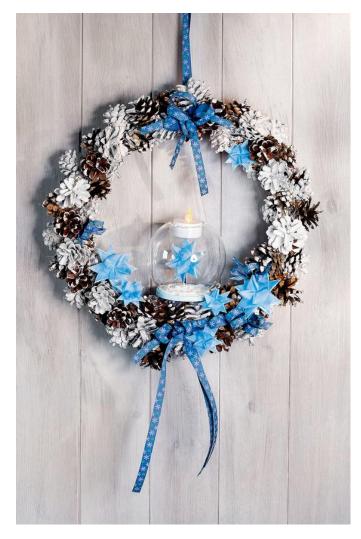

## Eisiger Zapfenkranz

Instructions No. 1021

This beautifully rustic crown of cones offers you the perfect basis for an extraordinary

Door wreath. Held in frosty tones, the wreath with a Tealight holders gets a wintery dress.

Self-folded Fröbel stars in various sizes crown the design and give it an incomparable appearance.

And it is as simple as that:

## Fröbelstern

Cut from the Vellum paper 1cm and 1.5 cm wide strips and use the cutting machine. Stick two together with adhesive film and form them into Froebel stars. Make as many as you like. If cutting out the stars is too complicated for you, you can also order ready-cut Fröbelstern-Paper strips in different colours in our shop.

## **Tealight holders**

Prime the base in Ice blue and let it dry
Cut out the hole in the middle with a scalpel and glue
a big frosty star into the hole with its tip Fill the base
with decorative snow, leaving the groove free and let
it dry well Border the edge of the tealight holder at
Glass for tea lights with glitter liner and let it dry
Stick the glass to the base

Put the loop tape into loops, tie them together with wire and leave the ends a little longer. Glue the Glass for tea lights into the wreath.

Attach a piece Ribbon for the suspension to the wreath

Decorate it with the ribbons and Fröbel stars.