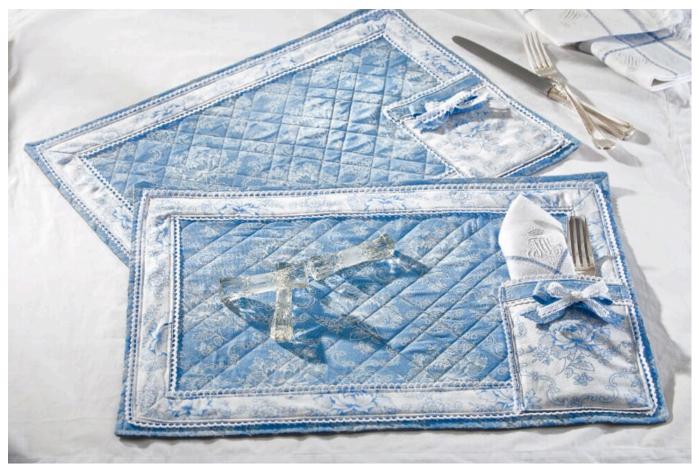

## Elegant Place Sets with Lace Trim

## Instructions No. 313

These beautiful place sets give your coffee table the final touch. The delicate fabric pattern is shown to its best advantage on the large surface, and the diagonal quilting gives it additional structure.

Iron the **volume fleece** behind the blue cut, then lay the grey fabric right sides together on the blue one. Fasten everything Pins and sew the layers together along the outer edge as wide as your feet. Leave a piece open on one side, turn the set through this opening and then close it with a fine mattress stitch. Stitch the finished sets diagonally

Mark 2 cm on both sides of the white fabric for the hem and iron it to the left. Only then fix the **bobbin lace** behind Pins the hem. Baste the finished strips onto the sets, bevel the edges at a 45° angle and sew them on.

For the **cutlery bag**, place the white and grey blanks right sides together, sew them together except for a small opening and turn them over. From the blue fabric, sew narrow strips which are then sewn together with the lace onto the top edge of the bag. Sew the finished cutlery bag with lace onto the place mat.

Now make another 1 cm narrow strip, about 30 cm long, of blue fabric and tie it into a bow. This is sewn onto the cutlery bag together with a bow of bobbin lace.

Dear sewer, as fabrics are seasonal goods and we always want to have trendy fabrics in stock for you, it can happen that the sewn fabric is no longer in our range.