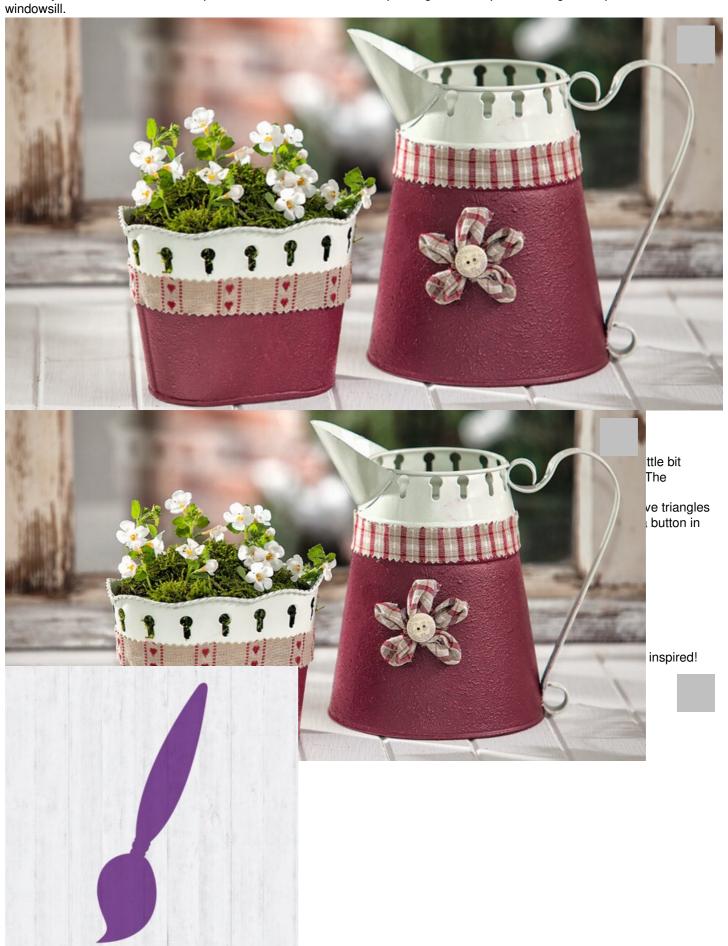

## Instructions No. 775

With only little effort and a few scraps of fabric, the cream-coloured planting bowl and pot are designed. A perfect duo for the windowsill.

VBS Jug, metal, cream-coloured, in enamel look