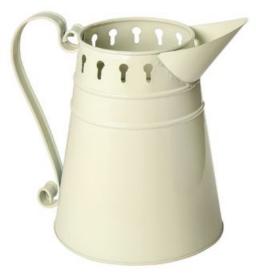

## Instructions No. 775

With only little effort and a few scraps of fabric, the cream-coloured planting bowl and pot are designed. A perfect duo for the windowsill.

VBS Jug, metal, cream-coloured, in enamel look