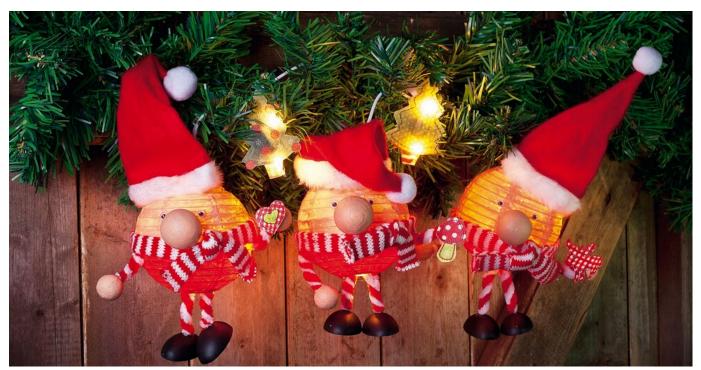

## Father Christmas lampposts

Instructions No. 456

Difficulty: Advanced

**Glowing Santa Clauses** make for a wonderful Advent season. The pretty fairy lights are not an optical highlight in the only house. Why not decorate your garden or terrace and provide a warm light during the dark season.

Here's how it works

Paint the lampion lampshades with red and skin colored Handicraft paint Paint the Wooden balls with skincoloured and the wooden feet with black Handicraft paint.

Swirl the white and red Chenille wire together. From this, arms and legs are made: Knitted tube and Chenille wire cut to size. For the arms cut two small crosses on each side of the lampshades. Pull the Chenille wire through the holes and let it dangle out of the opening at the bottom as legs. Fix the small Wooden balls for the hands and the wooden feet with hot glue at the ends

Insert a light chain into the lampshades

Fix the Christmas cap, Wobbly eyes and the big Wooden ball for the nose as well and knot the Knitted tube around the lampshades - done!

## extra handicraft tip

You wish to hang the Santa Claus lanterns outside? Instead of using normal Handicraft paint VBS Outdoor Color paint. Spray the complete handicraft work with Clear varnish and everything will be weatherproof. Use an outdoor light chain for this.