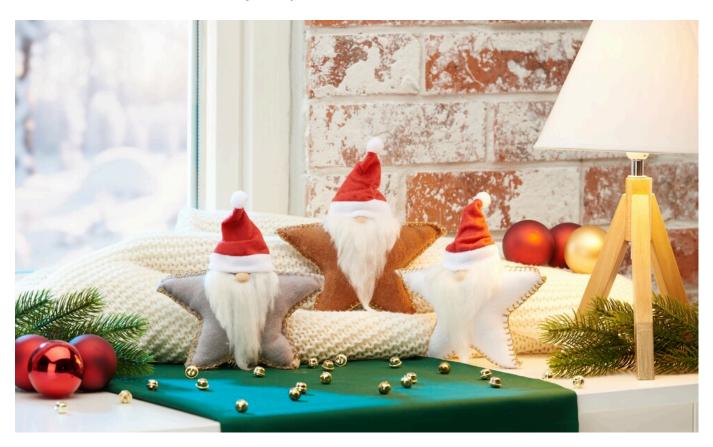

## Felt Gnome Stars

**Instructions No. 2913** 

Difficulty: Beginner

Working time: 4 Hours

These **cute gnomes** are very easy to sew yourself thanks to the free template. A beautiful decoration for the winter season and also an excellent gift for your loved ones.

## This is how the gnomes are sewn:

Transfer the pattern to the felt sheets and cut out everything. You need two sheets of felt per star. Sew two stars of the same colour together with the buttonhole stitch. Leave an opening at the end to fill the stars with fill wadding. Then sew the opening closed.

Next, place the caps on the stars to see at what height you need to glue the beard. Start gluing the beards straight away. Be careful, the hot glue gets very hot.

Then glue on the hemispheres for the nose and put on the caps. Fix them to the stars with hot glue as well. Now cut the beards into shape. Finally, make or sew folds into the caps by hand or with the help of hot glue.

If needed, you can thread yarn through the pompoms to make a loop.