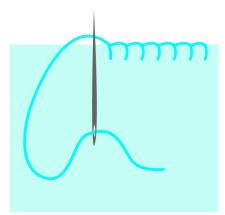

## This is how the gnomes are sewn:

Transfer the pattern to the felt sheets and cut out everything. You need two sheets of felt per star. Sew two stars of the same colour together with the buttonhole stitch. Leave an opening at the end to fill the stars with fill wadding. Then sew the opening closed.