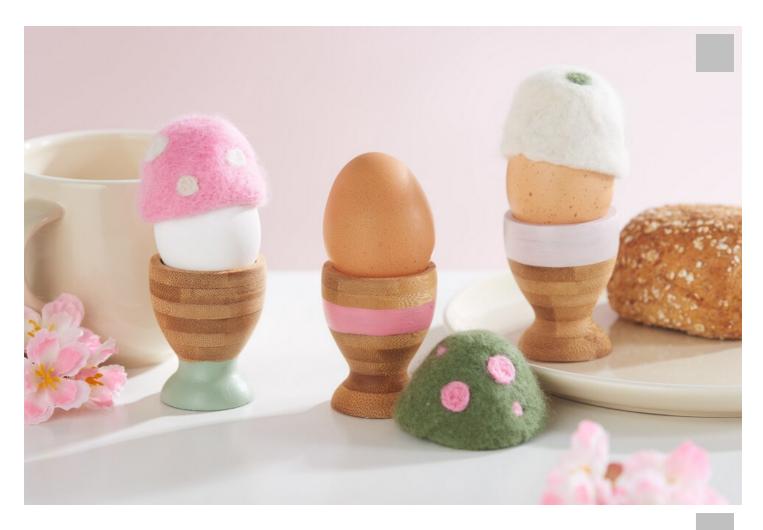

## Felted egg cosy

## Instructions No. 2188

Difficulty: Advanced

Working time: 2 Hours 30 Minutes

The felted egg warmers are a great eye-catcher on your breakfast table. The colorful felt hoods keep your breakfast eggs nice and warm. Create equal bamboo egg cups,too, suitable to the egg warmers!