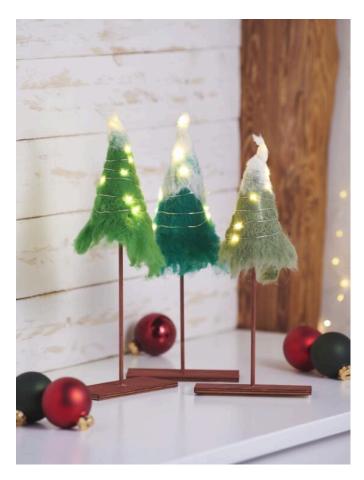

## Felted fir trees

**Instructions No. 2034** 

Difficulty: Beginner

Working time: 2 Hours

Create fluffy soft decorations with Knit felting wool. these felted Christmas trees with lights are a great decoration for the Christmas season. Placed on a chest of drawers or windowsill, the fir trees really make something special.

The finished mats are now attached to **Adhesive tapethe Polystyrene cone** glued. Protruding ends can be cut off with scissors.

Paint the **wooden stands with Handicraft paint** in Red brown and let the paint dry. Place the finished firs on top of the wooden stand. Finally, wrap the firs with a chain of lights.