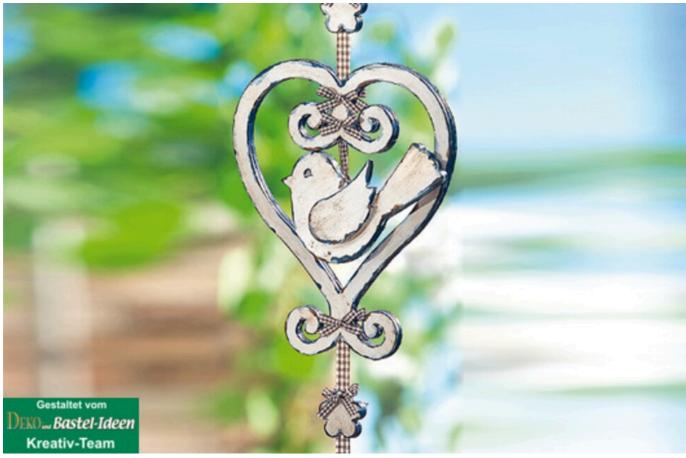

## Fensterschmuck im Landhaus-Design

## **Instructions No. 310**

Perfect for your window decoration: The MDF decors completely change their original appearance due to the restrained colour design. You can achieve the special look with just a few work steps in which you apply the individual colours one after the other. So that the decorative hanger looks beautiful in the window, two parts are glued together.