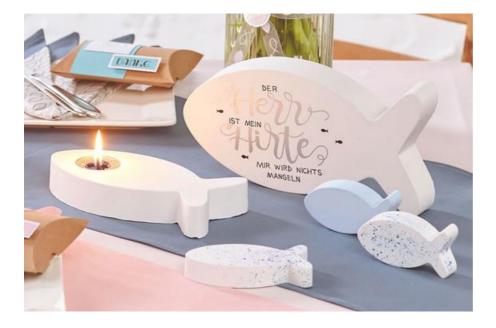

s to create decorative

I fish. First the fish

Easter Promo

Add to shopping cart

New instructions Straight to your inbox every week

Register now Article information:

| Article number | Article name                                       | Qty |
|----------------|----------------------------------------------------|-----|
| 698047         | VBS Board easel                                    | 1   |
| 762380         | KREUL Chalky chalk Marker White Set of 4           | 1   |
| 716529         | VBS Folding box "Gift box", 25 pcs.                | 1   |
| 766418         | VBS Tea light glasses "Cube", 12 pieces            | 1   |
| 500425-23      | Candle sand, 175 g8 wicks, Pastel Blue             | 1   |
| 500425-27      | Candle sand, 175 g8 wicks, Pastel White            | 1   |
| 490887         | Decorating wax plates "Pastel colours", 10 x 10 cm | 1   |
| 490948-01      | Decorative wax strips assortmentSilver-Glossy      | 1   |
| 490948-02      | Decorative wax strips assortmentGloss-Gold         | 1   |
| 490559-04      | Candle LinerPink                                   | 1   |
| 517799-01      | Casting mould "Fish"19 cm                          | 1   |
| 517782         | Casting mould "Fish", 4 sizes                      | 1   |
| 485555-01      | Casting powder "Raysin 100", white1 kg             | 1   |
| 567206-02      | 3D-Glue pads5 x 5 x 1,0 mm, 400 pieces             | 1   |