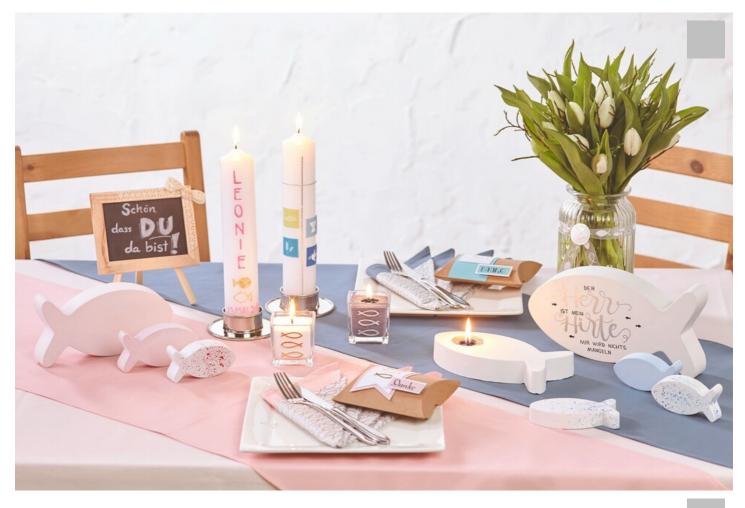

## Festive table decoration for baptism, confirmation & communion

## Instructions No. 1738

Difficulty: Beginner

Working time: 30 Minutes

There is nothing better than to surprise friends and family at a family celebration with a festively decorated, self-decorated table.

s to create decorative

I fish. First the fish

Easter Promo

Add to shopping cart

New instructions Straight to your inbox every week

Register now Article information:

| Article number | Article name                                       | Qty |
|----------------|----------------------------------------------------|-----|
| 698047         | VBS Board easel                                    | 1   |
| 762380         | KREUL Chalky chalk Marker White Set of 4           | 1   |
| 716529         | VBS Folding box "Gift box", 25 pcs.                | 1   |
| 766418         | VBS Tea light glasses "Cube", 12 pieces            | 1   |
| 500425-23      | Candle sand, 175 g8 wicks, Pastel Blue             | 1   |
| 500425-27      | Candle sand, 175 g8 wicks, Pastel White            | 1   |
| 490887         | Decorating wax plates "Pastel colours", 10 x 10 cm | 1   |
| 490948-01      | Decorative wax strips assortmentSilver-Glossy      | 1   |
| 490948-02      | Decorative wax strips assortmentGloss-Gold         | 1   |
| 490559-04      | Candle LinerPink                                   | 1   |
| 517799-01      | Casting mould "Fish"19 cm                          | 1   |
| 517782         | Casting mould "Fish", 4 sizes                      | 1   |
| 485555-01      | Casting powder "Raysin 100", white1 kg             | 1   |
| 567206-02      | 3D-Glue pads5 x 5 x 1,0 mm, 400 pieces             | 1   |