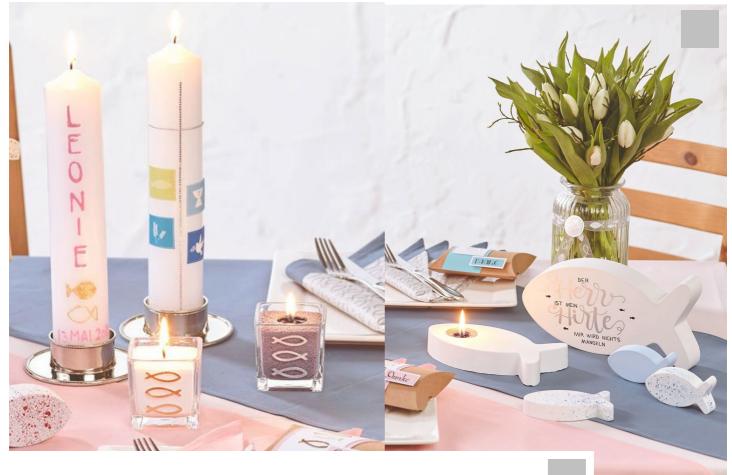

## Festive table decoration for baptism, confirmation & communion

## Instructions No. 1738

Difficulty: Beginner

Working time: 30 Minutes

There is nothing better than to surprise friends and family at a family celebration with a festively decorated, self-decorated table.

s to create decorative

I fish. First the fish

Easter Promo

Add to shopping cart

New instructions Straight to your inbox every week

Register now Article information:

| Article number | Article name                                       | Qty |
|----------------|----------------------------------------------------|-----|
| 698047         | VBS Board easel                                    | 1   |
| 762380         | KREUL Chalky chalk Marker White Set of 4           | 1   |
| 716529         | VBS Folding box "Gift box", 25 pcs.                | 1   |
| 766418         | VBS Tea light glasses "Cube", 12 pieces            | 1   |
| 500425-23      | Candle sand, 175 g8 wicks, Pastel Blue             | 1   |
| 500425-27      | Candle sand, 175 g8 wicks, Pastel White            | 1   |
| 490887         | Decorating wax plates "Pastel colours", 10 x 10 cm | 1   |
| 490948-01      | Decorative wax strips assortmentSilver-Glossy      | 1   |
| 490948-02      | Decorative wax strips assortmentGloss-Gold         | 1   |
| 490559-04      | Candle LinerPink                                   | 1   |
| 517799-01      | Casting mould "Fish"19 cm                          | 1   |
| 517782         | Casting mould "Fish", 4 sizes                      | 1   |
| 485555-01      | Casting powder "Raysin 100", white1 kg             | 1   |
| 567206-02      | 3D-Glue pads5 x 5 x 1,0 mm, 400 pieces             | 1   |