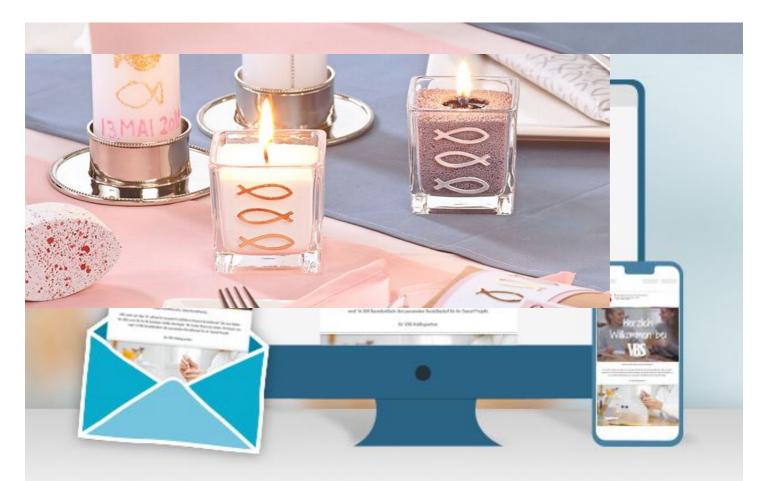

## Festive table decoration for baptism, confirmation & communion

## Instructions No. 1738

Difficulty: Beginner

Working time: 30 Minutes

There is nothing better than to surprise friends and family at a family celebration with a festively decorated, self-decorated table.

s to create decorative

I fish. First the fish

Easter Promo

Add to shopping cart

New instructions Straight to your inbox every week

Register now Article information:

| Article number | Article name                                       | Qty |
|----------------|----------------------------------------------------|-----|
| 698047         | VBS Board easel                                    | 1   |
| 762380         | KREUL Chalky chalk Marker White Set of 4           | 1   |
| 716529         | VBS Folding box "Gift box", 25 pcs.                | 1   |
| 766418         | VBS Tea light glasses "Cube", 12 pieces            | 1   |
| 500425-23      | Candle sand, 175 g8 wicks, Pastel Blue             | 1   |
| 500425-27      | Candle sand, 175 g8 wicks, Pastel White            | 1   |
| 490887         | Decorating wax plates "Pastel colours", 10 x 10 cm | 1   |
| 490948-01      | Decorative wax strips assortmentSilver-Glossy      | 1   |
| 490948-02      | Decorative wax strips assortmentGloss-Gold         | 1   |
| 490559-04      | Candle LinerPink                                   | 1   |
| 517799-01      | Casting mould "Fish"19 cm                          | 1   |
| 517782         | Casting mould "Fish", 4 sizes                      | 1   |
| 485555-01      | Casting powder "Raysin 100", white1 kg             | 1   |
| 567206-02      | 3D-Glue pads5 x 5 x 1,0 mm, 400 pieces             | 1   |