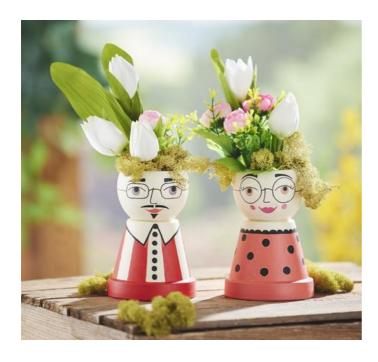

## Flower pots with a face

Instructions No. 2122

JJJJ Difficulty: Beginner

O Working time: 4 Hours

This funny couple has flowers growing out of their heads. A cute idea that is easy to implement and can also be a great gift idea. For example, how about flower pots that look like friends, parents or family members.

Prime the clay pots with craft paint in the shade ivory. As soon as the paint has dried, you can colour the pots. Craft paints and markers are also suitable for this. Allow the pots to dry well after designing them.

Print out the template and transfer the faces onto the round clay pot with a pencil. Design the faces with markers.

Now glue the clay pots together and decorate the top clay pot with flowers and moss. In our example we used artificial flowers. These cannot wither and are therefore a permanently beautiful decoration.