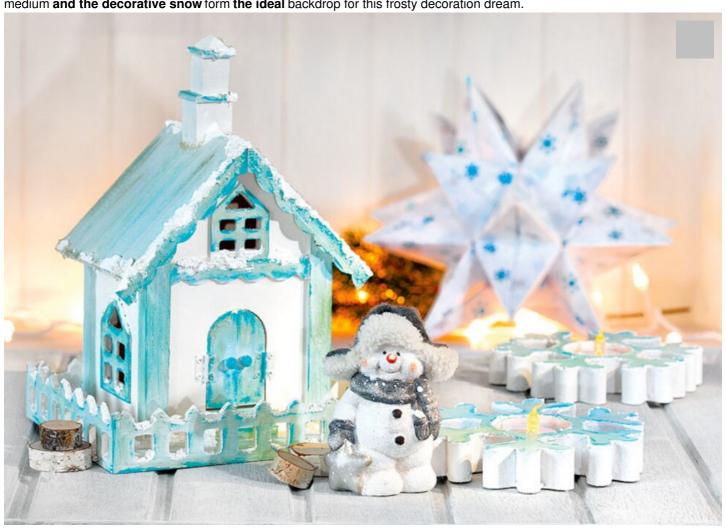

## Frosty deco house

Instructions No. 1020

Difficulty: Advanced

This wintry arrangement fulfils all expectations. Arranged with gorgeous glowing **snowflake tea light holders** and a cute snowman figure, this cottage is a great eye-catcher in your home. The snow-white and cool turquoise together with the icicle medium **and the decorative snow** form **the ideal** backdrop for this frosty decoration dream.