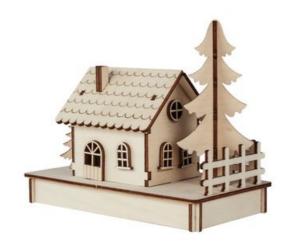

## Wooden kit "House of lights

7,45 €
RRP 7,99 €
Item
details
Quantity:

1

Add to shopping cart