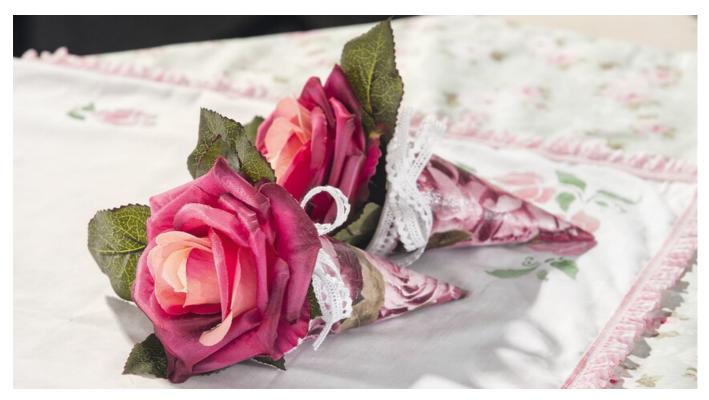

## Füllhorn mit Rose

Instructions No. 610

Joseph Difficulty: Beginner

Quickly made is this classic romantic table decoration, which enhances every festively set table enormously. And the rose bags are also a distinctive decoration in themselves, which fits well anywhere.

Here's how it works

So that the colours of the Décopatch paper are shown to their best advantage, first prime the papier-mâché cones with white Handicraft paint. When it is dry, apply the patch adhesive little by little and stick Paper flat on the cones. Paint it thoroughly, so that no air bubbles appear underneath. Cut back the edges with a scalpel after the patch glue has dried and seal the surface with patch varnish.

Finally, stick the bobbin lace with tape-Ribbon around the edges of the cones and decorate a single large flower inside.