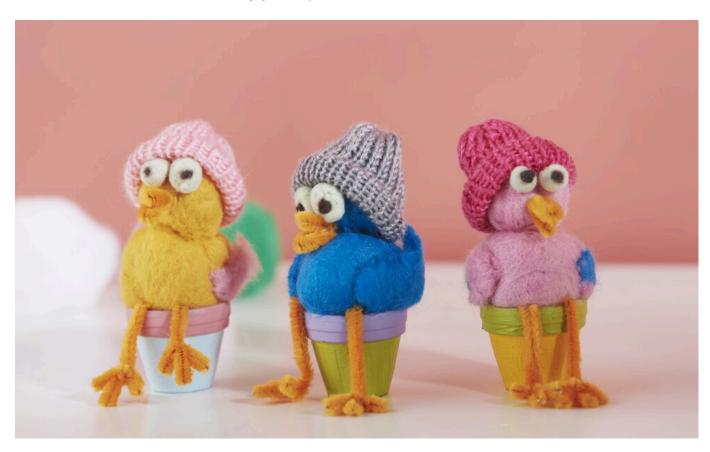

## Funny felted birds

**Instructions No. 2143** 

Difficulty: Advanced

Working time: 4 Hours

Aren't they funny, our little felted feather animals? They are just the thing for a spring decoration and not difficult to make. Children will also enjoy **felting** the **birds**.

For a **bird** you need to felt the following: 2 balls, as well as 2 small white ones as eyes and 2 black ones as pupils.

Also felt two wings from the fairy wool.

After drying, felt the individual parts together with the felting needle. To do this, prick several times in the places where two felt parts should stick together.

Paint the **clay pots** with the desired craft colours. Shape the feet and beaks out of chenille wire and glue them on with hot glue. Finally, put the hat on the funny birds.