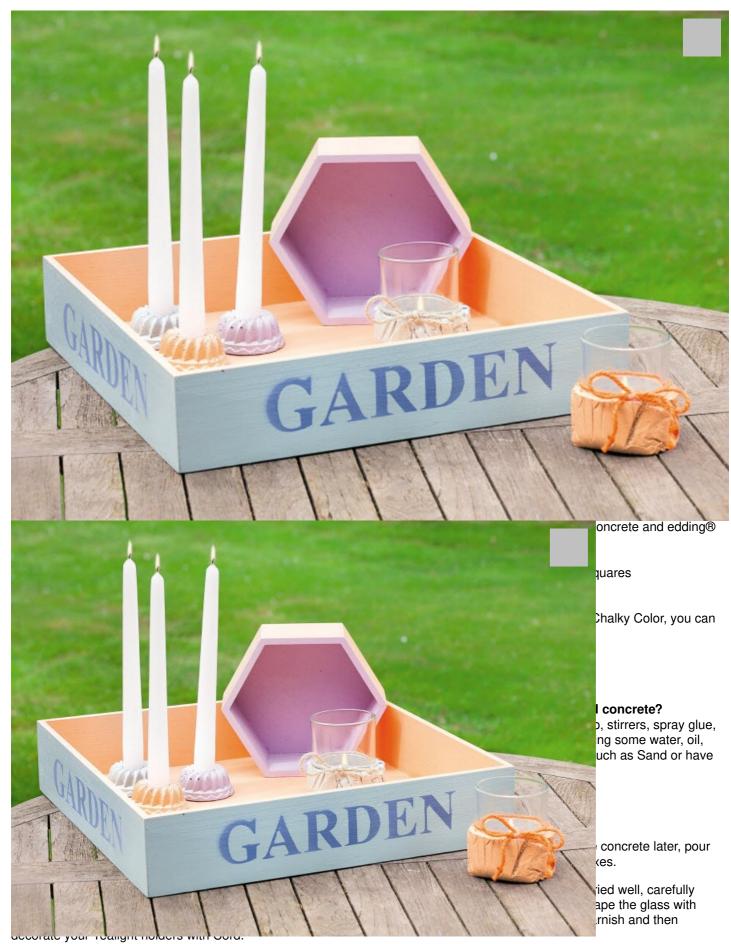

# Garden decoration with edding® permanent spray and concrete

Instructions No. 1139

#### **Guglhupf candlesticks:**

Grease the silicone mould well and stir the concrete according to the instructions. Fill the concrete up to halfway into the form and prick the bottom several times with the stirrer to avoid the formation of bubbles. Afterwards you can fill up the forms to the edge and let them dry. Finally, spray the finished moulds with edding® Spray outdoors over a newspaper and fix everything in place with the Protective varnish. Now insert a stick candle into your new candle holder.

#### Tray with bowls:

Tape the insides of the bowls and tray and spray the outside in colour. When the paint is dry, cover the outside of the bowls and tray and spray the inside in a different color. Print out the template and separate the letters with the scalpel, pay attention to the interiors from A; D; R and pick them up neatly cut out. Now spray Stencil on the back with spray glue and place it on the tray, as well as the inner spaces of A; D; R. Cover the free areas outside the lettering with masking tape and newspaper. Now spray the lettering on the tray, let the paint dry and remove the Stencil. To ensure that you can enjoy it for a long time, spray Protective varnish as a finish on your works.

### Your self-designed decoration is ready to go with edding® permanent spray and concrete!

Detailed instructions on the chalking technique with wax and VBS You can find Chalky Colombere.