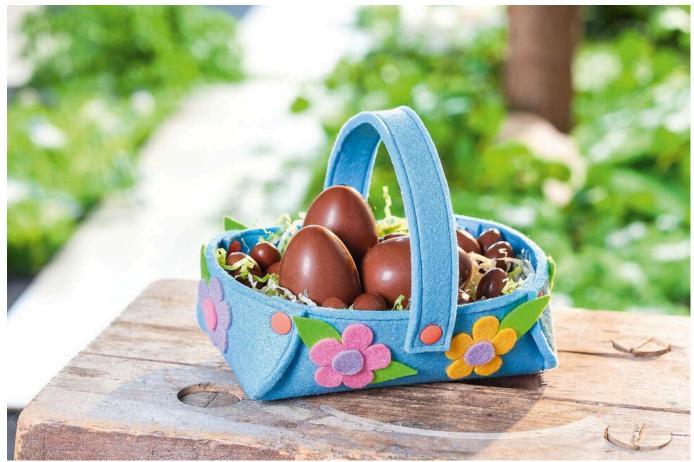

## **Instructions No. 816**

At last he was here, the Easter Bunny. Hopefully all the eggs he has hidden will fit into the colourful basket. It is cut out of sturdy Textile felt material, which is buttoned together with snap fasteners at the corners.

Transfer the outlines of flowers, leaves and pistils with the line-ex-pen template sheet from to the colored Felt sheets ones, cut them out and fix them with the pen

Extra handicraft tip:

Two baskets can be made from one large sheet of textile-Felt . For each basket 6 KAM Snaps snaps are needed.