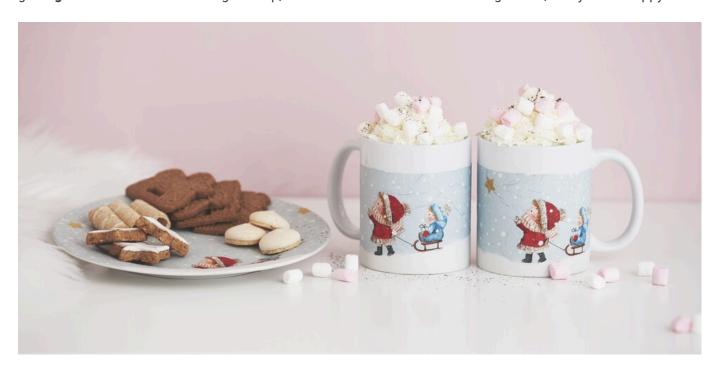

# Geschirr mit Serviettentechnik

**Instructions No. 2090** 

Difficulty: Beginner

Working time: 30 Minutes

When it is getting colder and colder outside, it is especially nice to make yourself comfortable inside and have a nice hot drink and some cookies with it. How about **drinking** your hot drink in your self-designed **cup**? With the **Napkin technique** this is easily possible and they can bring any beautiful motif on dishes. Also a great **qift idea**! About a self-designed cup, filled with a few cookies or other goodies, everyone is happy!

### This is how the cups and plates are designed:

#### Napkin technique

First cut the Napkin as desired and remove the unprinted layers of the For Napkin. those you Napkin technique need the printed only layer. Spread the cup with the Napkin varnish special for porcelain and place it on Napkin the coated area. Coat the motifs again with lacquer and let them dry. Carefully apply the lacquer from the inside to the outside. **Tip:** You can wipe off too much varnish with a cotton swab. However, you should make sure that the edges of the napkin motifs are well Napkin fixed, otherwise they may come off again after baking

Proceed in the same way with the plate. Make sure that you coat the motifs with the varnish over the edges as well. Burn them Napkin in as described in the product instructions. At VBS Napkins-Lacquer "glass & porcelain" the burning time in the oven is approx. 30 minutes at 160°

### **Food Clear varnish: safety**

Finally the dishes are coated with the food Clear varnish safe lacquer. For cups and mugs we recommend Napkin not to stick them all the way to the edge, so that a drinking rim remains.