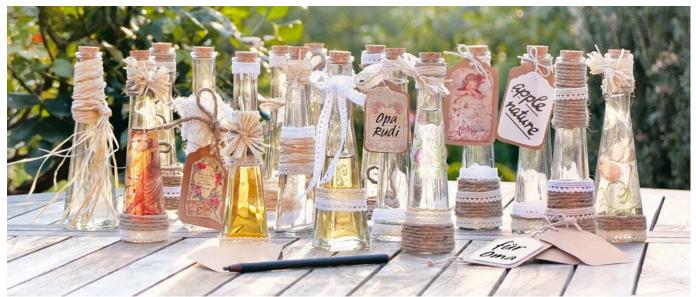

## Glass bottles in the trendy nostalgic look

## **Instructions No. 982**

This bottle set in different shapes is perfect for oils or liqueurs. Decoratively packed in a trendy nostalgic look, they beautify every kitchen and every table. As a small present or as a guest gift you can create a very personal, loving present.

And it is as simple as this:

Glue the Jute-Ribbon to the bottle with hot glue and wrap it up tightly together. Attach the tip on or over the Jute-Cord. To do this, place the tape-Ribbon on the Cord and then the tip on top of it. If you decorate the bottles differently, you get a nice picture. To apply the Motif straw silk , use the Napkin varnish. First cut out the area roughly, stick it on the bottle and remove the excess later. Transitions can be easily concealed with the decoration materials. To create the label tags, you need the small cards from the set. Cut out Craft cardboard sheet , stick the Motif straw silk with the desired motif on the cardboard and this with the tape-Ribbon on the labels. Now attach and decorate.