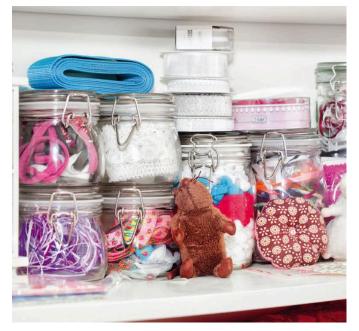

## Instructions No. 1012

These glasses are quite big as a small Organizer . Whether something is left over in the kitchen or the buttons are collected in the sewing box, these glasses are perfect for this purpose. If you also have a small collection, for example of hair ties and accessories, you can arrange them clearly and create a unique decoration.

## And it's as simple as that:

See for yourself what is possible

- Stick colourful ribbons and lace with tape-Ribbon around the glasses. Wrap Jute-Yarn and fix the ends with hot glue.
- Mark the jars with chalk colours on the labels that are stuck on.
- Make the glasses permanent with stained glass.
- You can achieve a fantastic effect by Glass engraving.