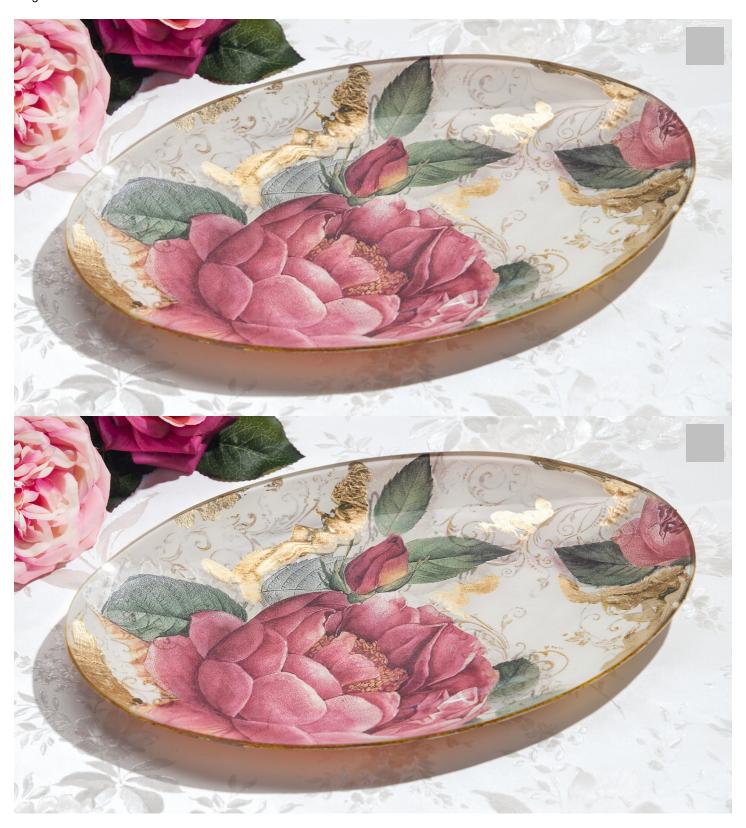

## Glasteller mit Motivstrohseide und Blattmetall

**Instructions No. 606** 

Difficulty: Beginner

Working time: 40 Minutes

Only a few steps are necessary to create this noble glass plate. Motif straw silk, Leaf metal and stamp motifs result in a magical total work of art.