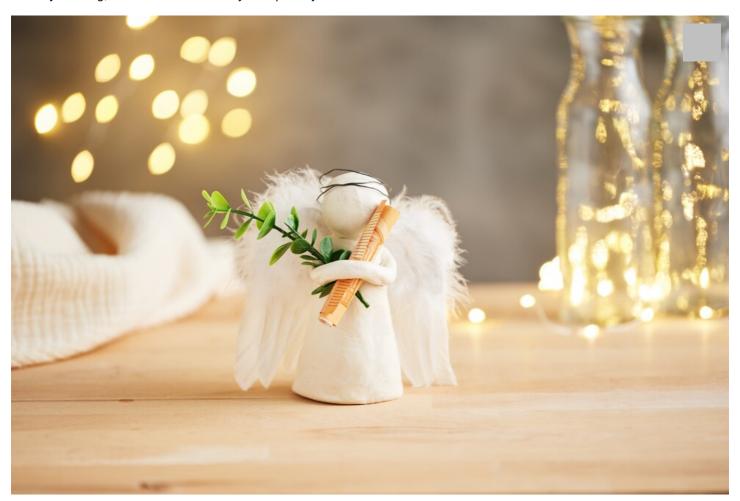

## Guardian angel as a gift of money

## Instructions No. 3185

Difficulty: Beginner

Working time: 1 hour

Are you ready to let your creative streak run wild?

With these step-by-step instructions, you can create a beautiful angel from modelling clay. This angel is perfect as a personalised decoration for your home or as a lovingly handmade gift for friends and family. Working with modelling clay is not only relaxing, but also a fantastic way to improve your artistic skills!

## Modeling clay "FIMOair", 500 g, White

3,30 € (1 kg = 6,60 €) RRP 4,65 € Item details Quantity:

1

Add to shopping cart

| 01000 <u>2</u> 01 | INIOGOTHING GIAY I THIOGHT, GOO GIVITHO |   |
|-------------------|-----------------------------------------|---|
| 16421             | Angel wings12,5 cm, 1 pc.               | 1 |
| 601597            | Winding wire                            | 1 |
| 14732             | Modelling and pottery set               | 1 |
| 51163             | Hot glue gun, 15-80 Watt                | 1 |
| 23697             | Eucalyptus pick "Mia"                   | 1 |