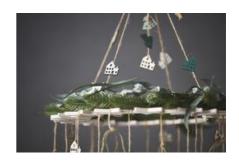

Stamp Cleaner, 56mlYoucan **now** decorate the Advent wreath as you wish. We have decorated **fir branches** with **hot glue** on **top of** the wreath of stars and **Embellishment** on the ribbons and on the fir branches. We have also divided **eucalyptus branches** and glued them on the Fir