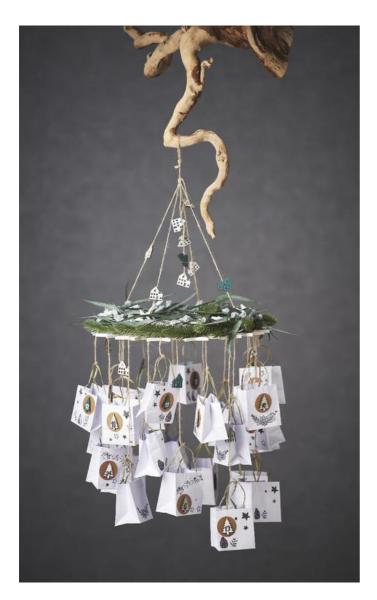

## Hängender Adventskalender

Instructions No. 1637

Jobs Difficulty: Advanced

O Working time: 1 hour

A **Advent Calendar** must not be missing in the pre-Christmas season! Bring **children's eyes to shine** with many loving little things and at the same time create a great **Christmas decoration** in your home. With a few easy steps you can create a great looking Advent Calendar, which you can use every year.

Cut four strings of equal length from one hemp cord. Knot each of them to the wreath in the middle, opposite each other, then knot the four ends together so that it can be hung up later

Now the bags are also tied to the wreath with the hemp cord, in different lengths.

Stamp Cleaner, 56mlYoucan **now** decorate the Advent wreath as you wish. We have decorated **fir branches** with **hot glue** on **top of** the wreath of stars and **Embellishment** on the ribbons and on the fir branches. We have also divided **eucalyptus branches** and glued them on the Fir

Finally, clean the Clear Stamps with **stamp cleaner** so that you can enjoy them for a long time.

Ready is a great eye-catcher in your home and at the same time you can give away many little things for your loved ones.