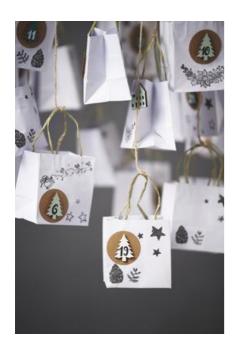

## It's that simple:

Position Christmas **Clear Stamps** on an **acrylic block**. Use a **sponge-stabbing brush** to dab stamping **ink** on the stamps, then **print** on the mini paper bags.

With a **circle- Craft Punch** from **Kraft paper** Punch out 24 circles. These are glued onto the paper bags. With a white and black **Marker** Numbers on **Embellishment** drawing. Draw these with **Handicraft glue** onto the Kraft paper circles.

Cut four strings of equal length from one hemp cord. Knot each of them to the wreath in the middle, opposite each other, then knot the four ends together so that it can be hung up later

Now the bags are also tied to the wreath with the hemp cord, in different lengths.