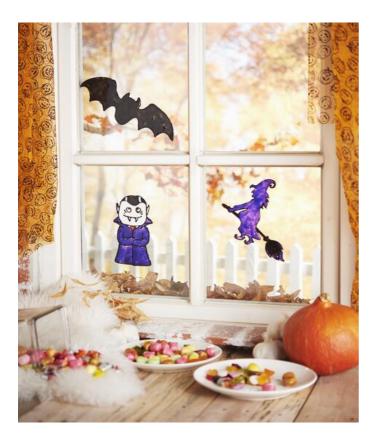

## Halloween window pictures

Instructions No. 1660

Conjure up great motifs on windows, mirrors, tiles and much more with **Window Paint**. You can download our **Halloween motifs** for **free** and start your creative hobby. The Halloween motifs are great to paint for young and old!

And when Halloween is over, the stickers can be easily removed and you can start a new Windowcolor/Fantasy project.

After 24 hours drying time, the motif can be carefully peeled off the foil and applied to windows, tiles, mirrors or glass.