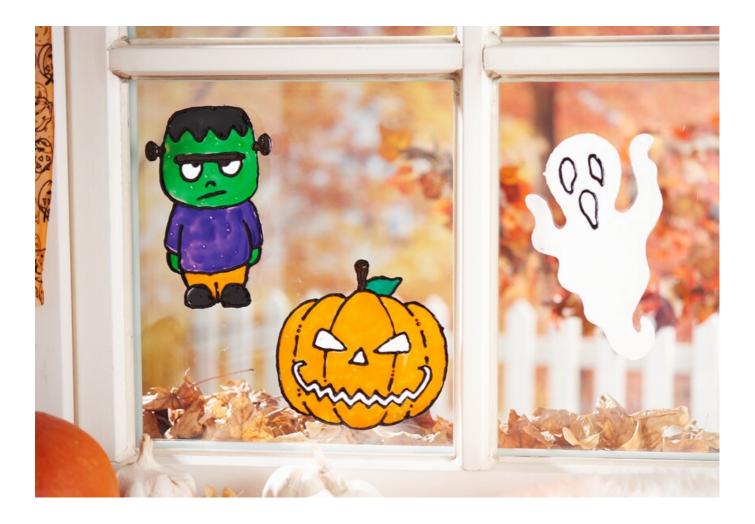

## Halloween window pictures

Instructions No. 1660

Conjure up great motifs on windows, mirrors, tiles and much more with **Window Paint**. You can download our **Halloween motifs** for **free** and start your creative hobby. The Halloween motifs are great to paint for young and old!

And when Halloween is over, the stickers can be easily removed and you can start a new Windowcolor/Fantasy project.

After 24 hours drying time, the motif can be carefully peeled off the foil and applied to windows, tiles, mirrors or glass.