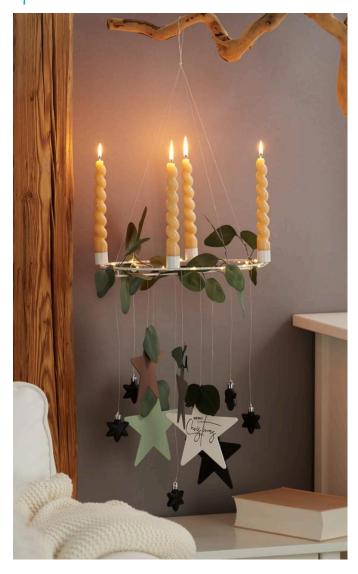

## Hanging Advent Wreath

**Instructions No. 2612** 

Difficulty: Beginner

Working time: 4 Hours

Do you want your Advent wreath to be something special this year? Then how about a hanging Advent wreath? In our example, we decorated a metal ring with different coloured stars, some eucalyptus, a string of lights and spiral candles. The decoration was then hung up with ribbons.

## Hanging Advent wreath simply decorated

Cut two approx. 30 cm long pieces from a round rod and paint them with white craft paint.

As soon as the paint has dried, glue the two rods crosswise into the hanging eyes of the metal ring using hot glue.

Wrap the fairy lights around the ring and glue the battery compartment under the round rods with hot glue. Make sure that the compartment can be opened.

For hanging, you need two pieces of the wire of the same length, the ends are wrapped around the ring. Take the wires together in the middle and knot them together.

Decorate the ring with eucalyptus. You can fix this with the wire as well as with hot glue.

Paint some stars with craft paint as desired.

Decorate the large white star with hand lettering.

Attach wire to all the stars for hanging and decorate individual stars with eucalyptus leaves.

Finally, place the candles in the grommets.