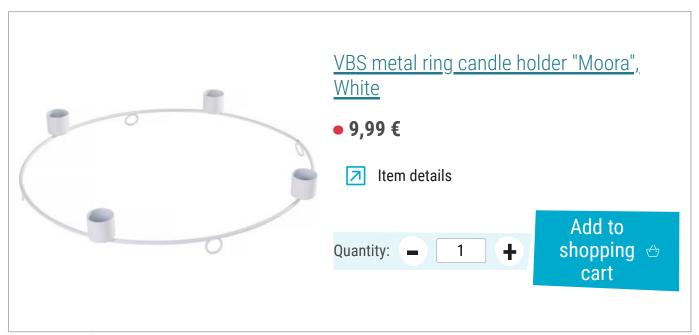

## Hanging Advent wreath simply decorated

Cut two approx. 30 cm long pieces from a round rod and paint them with white craft paint.

As soon as the paint has dried, glue the two rods crosswise into the hanging eyes of the metal ring using hot glue.

Wrap the fairy lights around the ring and glue the battery compartment under the round rods with hot glue. Make sure that the compartment can be opened.

For hanging, you need two pieces of the wire of the same length, the ends are wrapped around the ring. Take the wires together in the middle and knot them together.