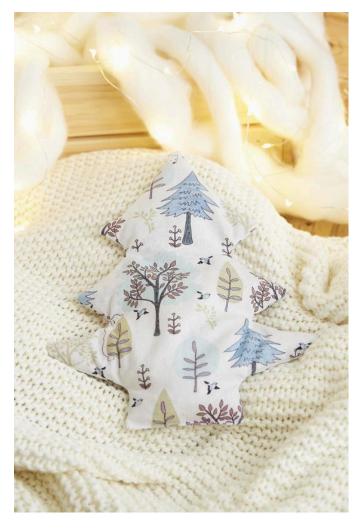

# Heat Cushion Fir Tree Sew

#### Working time: 45 Minutes

In the **cold season** one longs for some warmth. So how about our **warmth fir tree.** This does not look only pretty, but is also easy to sew and provides excellent warmth. Also as a **gift** it Fir is suitable very well!

### It's that easy to Fir sew:

Print out the template for the Christmas tree and cut it out. Now transfer the pattern twice onto the right to right folded <u>fabric (both sides of the pattern on</u> top of each other), so that the middle of the tree is in the fabric break (folding edge of the fabric).

Cut the firs with a seam allowance of 1 cm. This creates two pieces of fabric in the shape of a fir tree

Place the two pieces of fabric right sides together and sew the two layers together. Leave an opening at the bottom of the trunk for turning and filling in the cherry stones

Cut lightly into the corners of Fir and along the curves up to the seam. <u>Caution:</u> Only cut up to the seam, not into the seam This will ensure that it is correctly shaped Fir after turning upside down.

Turn this Fir and fill in the cherry stones.

Finally, close the reversing opening either tightly with the sewing machine <u>or by</u> hand

And then you can make yourself comfortable with your heat-tub. It is also an ideal gift for your loved ones! Are you looking for more sewing ideas? You will certainly find them here: