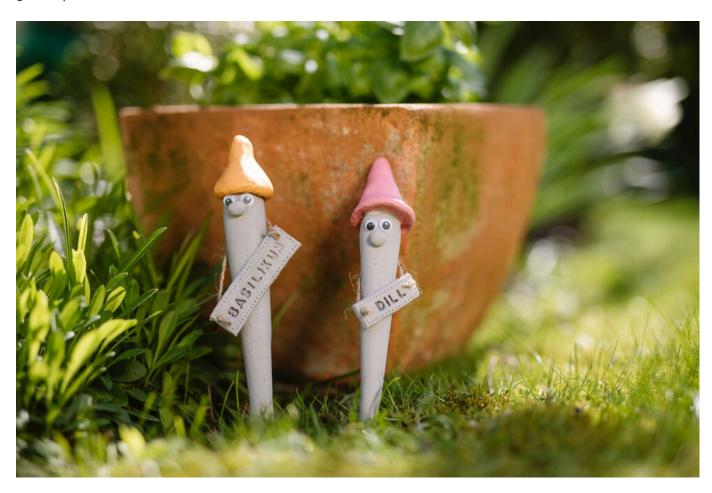

# Herb plug dwarves

**Instructions No. 2226** 

Difficulty: Advanced

Working time: 3 Hours

Who's peeking out of your flowerbed? These cheeky **little garden gnomes** will show you right away which herbs they have and thus playfully organise your **herb or flower bed**. These companions also make a lovely gift for plant lovers.

#### This is how the fun plant sticks are designed:

First knead the **concrete modelling mass** until soft. Then roll the mass into a sausage with one side thicker than the other. Form a small ball as a nose and press it onto the stick. Shape a cap out of more modelling clay and place it on the thick end. Connect the "cap" and the "head" with the silicone modelling brush and spread. Insert a small **screw eyelet** into the herb plug from behind. The sign can be hung up here later.

Roll out some concrete modelling clay. Use the **texture stamp set** to press the name of your herbs or flowers into the mass. Use the bamboo skewer to press two holes in it for later hanging. You can make small holes around the edge for decoration. Leave to dry for approx. 24 hours. Then paint with VBS craft paint in the

colours of your choice. After drying, seal with the weatherproof impregnation. Finally, glue on the eyes with VBS craft glue and pull a ribbon through the signs and eyelets to attach the signs to the gnomes.