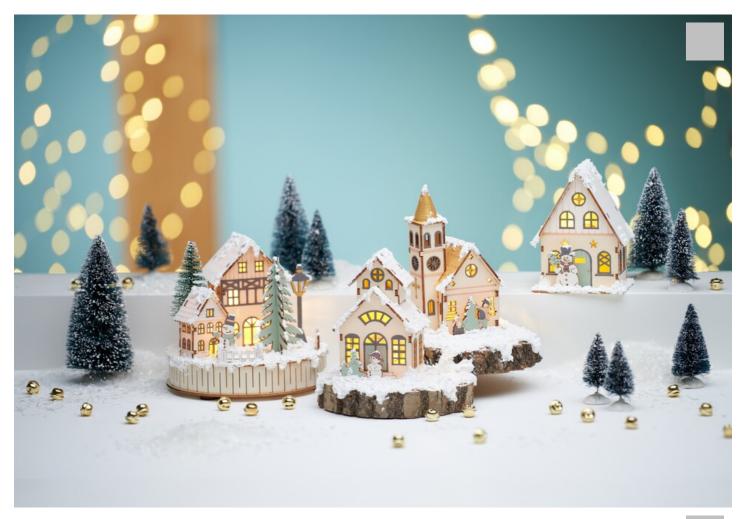

#### Instructions No. 3105

Difficulty: Beginner

Working time: 8 Hours

Create **your own magical winter or Christmas world!** The decorative **miniature houses** and matching **church** together form an idyllic, snow-covered village. Lovingly designed and arranged with fir trees in your home, they will transform your home into a winter wonderland.

## Houses Lightscape