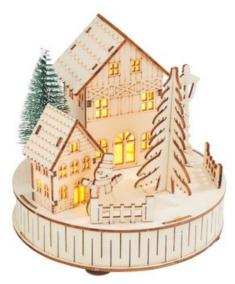

## Houses Lightscape

#### Instructions No. 3105

Difficulty: Beginner

Working time: 8 Hours

Create **your own magical winter or Christmas world!** The decorative **miniature houses** and matching **church** together form an idyllic, snow-covered village. Lovingly designed and arranged with fir trees in your home, they will transform your home into a winter wonderland.





VBS Wooden building kit "Landscape of lights with houses", incl. lighting

### 7,49 €



VBS Wooden building kit "Church with round spire", incl. LEDs

### 4,99 €





#### New instructions

Straight to your inbox every week

# Register now

Article information:

| Article number | Article name                                                              | Qty |
|----------------|---------------------------------------------------------------------------|-----|
| 24108          | VBS Wooden building kit "Landscape of lights with houses", incl. lighting | 1   |
| 24145          | VBS Wooden building kit "Church with round spire", incl. LEDs             | 1   |
| 24146          | VBS Wooden building kit "House with snowman", incl. LEDs                  | 1   |
| 24147          | VBS Wooden