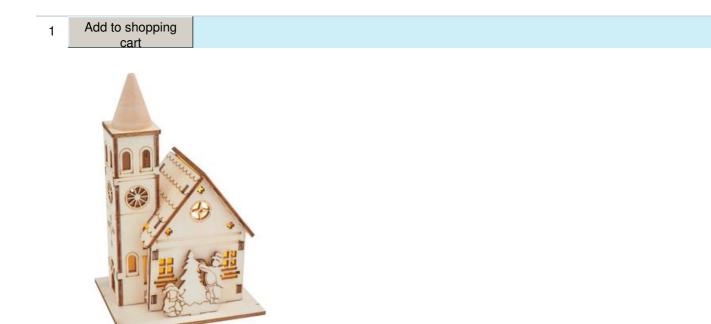

## Houses Lightscape

#### Instructions No. 3105

Difficulty: Beginner

Working time: 8 Hours

Create **your own magical winter or Christmas world!** The decorative **miniature houses** and matching **church** together form an idyllic, snow-covered village. Lovingly designed and arranged with fir trees in your home, they will transform your home into a winter wonderland.





VBS Wooden building kit "Landscape of lights with houses", incl. lighting

### 7,49 €



VBS Wooden building kit "Church with round spire", incl. LEDs

### 4,99 €





#### New instructions

Straight to your inbox every week

# Register now

Article information:

| Article number | Article name                                                              | Qty |
|----------------|---------------------------------------------------------------------------|-----|
| 24108          | VBS Wooden building kit "Landscape of lights with houses", incl. lighting | 1   |
| 24145          | VBS Wooden building kit "Church with round spire", incl. LEDs             | 1   |
| 24146          | VBS Wooden building kit "House with snowman", incl. LEDs                  | 1   |
| 24147          | VBS Wooden building kit "House with tower and snowman", incl. LEDs        | 1   |
| 111065